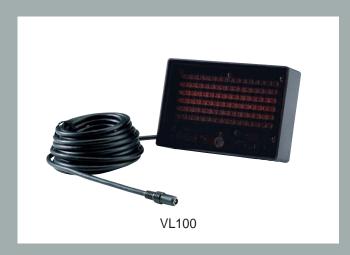

| MODEL             | VL100-12 / VL100IR-24                          |
|-------------------|------------------------------------------------|
| IR spectrum       | 850nm IR LED x 96EA                            |
| IR Beam distance  | 70M(10°) / 50M(20°) / 40M(30°)                 |
| MTBF              | 20,000 hours                                   |
| Power source      | 12VDC/1.5A Required 24VAC(20-28V) /1A Required |
| Operation current | 780mA or less 480mA or less                    |
| Operating Temp    | 14°F~122°F (-10°C ~ +50°C)                     |
| Humidity          | Within 90% RH                                  |
| Output Terminal   | 30CM L/W                                       |
| Measurement (mm)  | 149(W)x99(V)x35(L)                             |
| Weight(Approx.g)  | 900                                            |
| IR Option         | Invisible IR LED (λ =940nM 10°, 20°, 30°)      |