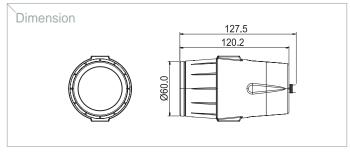

| MODEL             | VL60                              |
|-------------------|-----------------------------------|
| IR Spectrum       | High Power 850nm-10° (10Ø) x 14ea |
| IR Beam distance  | 100M(10°) / 70M(20°) / 50M(30°)   |
| MTBF              | 20,000 Hours                      |
| Power source      | 24VDC                             |
| Operation current | 380mA                             |
| Operating Temp    | 14° F ~ 122° F (-10° C ~ +50° C)  |
| Humidity          | Within 90% RH                     |
| Output Terminal   | 30CM L/W                          |
| Measurement (mm)  | 60(D) X 120(L)                    |
| Weight (Approx.g) | 500                               |