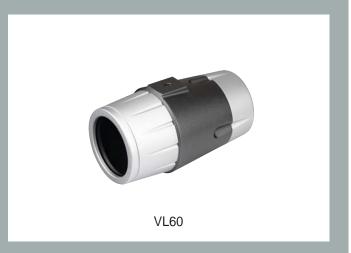

| MODEL             | VL60                              |
|-------------------|-----------------------------------|
| IR Spectrum       | High Power 850nm-10° (10Ø) x 14ea |
| IR Beam distance  | 100M(10°) / 70M(20°) / 50M(30°)   |
| MTBF              | 20,000 Hours                      |
| Power source      | 24VDC                             |
| Operation current | 380mA                             |
| Operating Temp    | 14° F ~ 122° F (-10° C ~ +50° C)  |
| Humidity          | Within 90% RH                     |
| Output Terminal   | 30CM L/W                          |
| Measurement (mm)  | 60(D) X 120(L)                    |
| Weight (Approx.g) | 500                               |