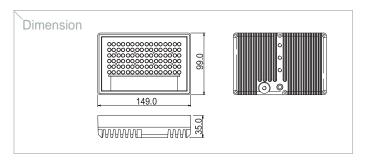

| MODEL             | VL100-12 / VL100IR-24                          |
|-------------------|------------------------------------------------|
| IR spectrum       | 850nm IR LED x 96EA                            |
| IR Beam distance  | 70M(10°) / 50M(20°) / 40M(30°)                 |
| MTBF              | 20,000 hours                                   |
| Power source      | 12VDC/1.5A Required 24VAC(20-28V) /1A Required |
| Operation current | 780mA or less 480mA or less                    |
| Operating Temp    | 14°F~122°F (-10°C ~ +50°C)                     |
| Humidity          | Within 90% RH                                  |
| Output Terminal   | 30CM L/W                                       |
| Measurement (mm)  | 149(W)x99(V)x35(L)                             |
| Weight(Approx.g)  | 900                                            |
| IR Option         | Invisible IR LED (λ =940nM 10°, 20°, 30°)      |