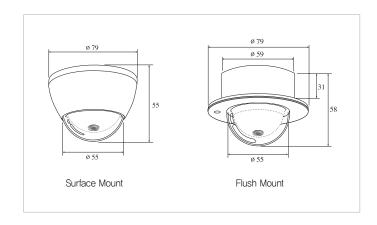

| MODEL                    | VD70SFHD                                           |
|--------------------------|----------------------------------------------------|
| Image sensor             | Sony 1/2,9" progressive scan CMOS, 2Megapixel      |
| Total Pixels             | 2000(H) x 1241(V) 2.48 Megapixel                   |
|                          |                                                    |
| Effective Pixels         | 1984(H) x 1105(V) 2.19 Megapixel                   |
| H. Resolution            | More than 1000 TVL                                 |
| Scanning system          | Progressive Scan                                   |
| AV Output                | 1.0Vp-p Composite 75 Ohms                          |
| S/N ratio                | More than 52dB (AGC Off)                           |
| Min, Illumination        | 1.0 Lux with Sens-Up X2 (F1.2, 30IRE, AGC On)      |
| Shutter Speed            | 1/30s Default,(Long Exposure Mode, ~1Sec)          |
| Video Output             | 1280 x 720 60p, 1920 x 1080 30p (Mode Select)      |
| Video Output Format      | 1.485G/s, HD-SDI Output (SMPTE 292M)               |
| Digital Output           | SDI Output                                         |
| Day & Night              | ICR                                                |
| Serial Port              | RS485                                              |
| Power source             | 12VDC                                              |
| Operating current        | 220mA                                              |
| Lens                     | 3.7mm                                              |
| Operating temp./Humidity | -10° C $\sim$ 50° C (Humidity : 0%RH $\sim$ 90%RH) |
| Measurement (mm)         | Refer to Dimension                                 |
| Weight (Approx.g)        | 390                                                |