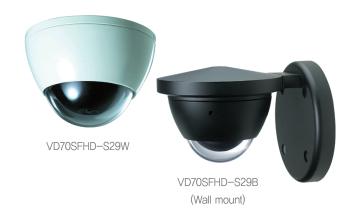

## **VD70SFHD**

## **Full HD Mini Armor Dome Camera**

## **Features**

- Uncompressed high quality Full HD video with full frame rate
- Standard 1.485G/s video interface
- HD video transmission up to 100M
- No additional installation cost. (Compatible with existing coaxial cables)
- Sony 1/2,9 inch Progressive scan 2M SONY CMOS Sensor
- Up to 1920X1080 30p resolution
- 2D/3DNR (Digital Noise Reduction)
- RS-485 Interface for external control of OSD
- Privacy Masking
- Vandalproof
- 12VDC