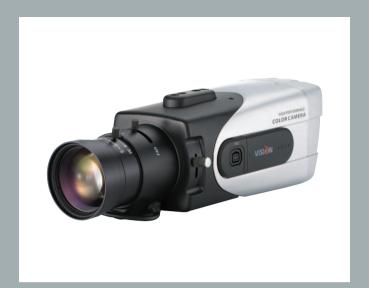

## PRODUCT INFORMATION

VC57E realizes 650TVL Color image at daytime and crystallized 700TVL B/W image adopted 2D/3DNR at nighttime by using a

## **Key Features**

- High performance 1/3" Sony 960H Double Scan CCD
- Super Wide Dynamic (sWDR)
- Easy-to-use OSD functions (possible to control locally or remotely)
- C/CS and Flange-back focus adjustment lever built-in
- IR Sensitive mechanical Day / Night filter system built-in
- True Color at Day and Real B/W at Night conversion
- · Optic photo sensor built-in
- High resolution of 650 TVL at Day / 700 TVL at Night
- Greatly enhanced Sensitivity of 0.0001 Lux at F1.2
- Roll free picture with 24VAC Line Lock
- 12VDC or 12VDC/24VAC Non-polarity Dynamic dual power input
- Auto DC/VIDEO iris
- · Optic photo sensor built-in
- Camera ID
- Digital zoom (1.5x ~ 3x)
- Face Detection
- Motion Detection
- · Digital Slow Shutter (DSS)
- 2D/3DNR(2D/3D Noise Reduction)
- Privacy Mosaic
- RS-485(Pelco-D)
- · Power option: 12VDC, 12VDC / 24VAC, 230VAC