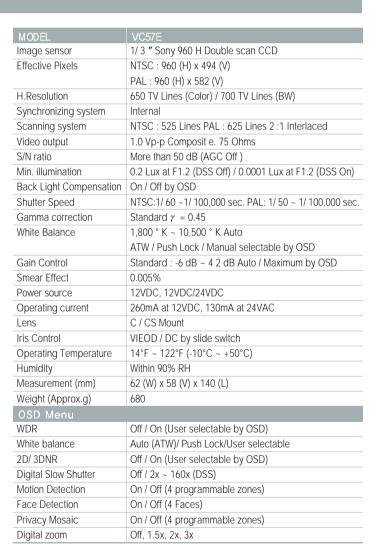

## PRODUCT INFORMATION

VC57E realizes 650TVL Color image at daytime and crystallized 700TVL B/W image adopted 2D/3DNR at nighttime by using a

## **Key Features**

- High performance 1/3" Sony 960H Double Scan CCD
- Super Wide Dynamic (sWDR)
- Easy-to-use OSD functions (possible to control locally or remotely)
- C/CS and Flange-back focus adjustment lever built-in
- IR Sensitive mechanical Day / Night filter system built-in
- True Color at Day and Real B/W at Night conversion
- · Optic photo sensor built-in
- High resolution of 650 TVL at Day / 700 TVL at Night
- Greatly enhanced Sensitivity of 0.0001 Lux at F1.2
- Roll free picture with 24VAC Line Lock
- 12VDC or 12VDC/24VAC Non-polarity Dynamic dual power input
- Auto DC/VIDEO iris
- · Optic photo sensor built-in
- Camera ID
- Digital zoom (1.5x ~ 3x)
- Face Detection
- Motion Detection
- · Digital Slow Shutter (DSS)
- 2D/3DNR(2D/3D Noise Reduction)
- Privacy Mosaic
- RS-485(Pelco-D)
- · Power option: 12VDC, 12VDC / 24VAC, 230VAC