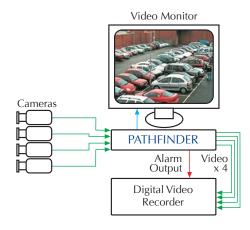

## **PATHFINDER**

Windows program for control of PATHFINDER user options

Simple 4-channel system

16-channel system