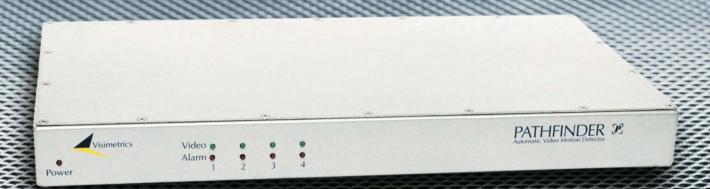

## **PATHFINDER**

4 Channel Video Motion Detector

- Fully-automatic motion detection system
- Insensitive to environmental changes
- No set-up or adjustment required
- Integrated 4:1 video switcher
- Blank screen option
- Zone masking if required
- 4 Alarm relay outputs

**Pathfinder** is an intelligent video motion sensor system for CCTV installations, providing reliable detection of people and vehicles moving within camera scenes. Unlike traditional video motion detectors with their complex set-up procedures, Pathfinder simply requires the cameras to be connected to complete the installation. **Pathfinder** automatically ignores most environmental movement such as moving foliage backgrounds and lighting changes caused by rain and clouds.

**Pathfinder** provides alarm signals which are used to alert guards, start recording, or switch video displays.

A video loop-through is provided for each video channel, allowing **Pathfinder** to be connected in series with monitors, switchers, recorders, etc.. Each channel also has a separate video output with graphic overlay for displaying the position of objects detected in the scene. A further benefit is the provision of a 4:1 switched video output channel. This displays either a fixed camera sequence (1,2,3,4) or a blank screen, and automatically switches to display any channel where motion is detected. Multiple alarms are displayed in sequence.