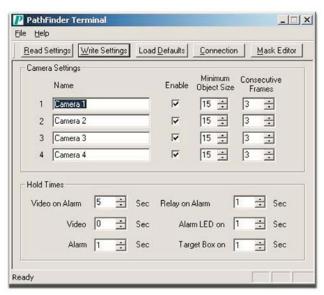

## **PATHFINDER**

Windows program for control of PATHFINDER user options

Simple 4-channel system

16-channel system