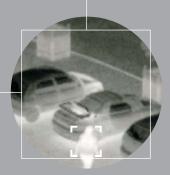

**Pathfinder** is an intelligent video motion sensor system for CCTV installations, providing reliable detection of people and vehicles moving within camera scenes. Unlike traditional video motion detectors with their complex set-up procedures, Pathfinder simply requires the cameras to be connected to complete the installation. **Pathfinder** automatically ignores most environmental movement such as moving foliage backgrounds and lighting changes caused by rain and clouds.

**Pathfinder** provides alarm signals which are used to alert guards, start recording, or switch video displays.

A video loop-through is provided for each video channel, allowing **Pathfinder** to be connected in series with monitors, switchers, recorders, etc.. Each channel also has a separate video output with graphic overlay for displaying the position of objects detected in the scene. A further benefit is the provision of a 4:1 switched video output channel. This displays either a fixed camera sequence (1,2,3,4) or a blank screen, and automatically switches to display any channel where motion is detected. Multiple alarms are displayed in sequence.