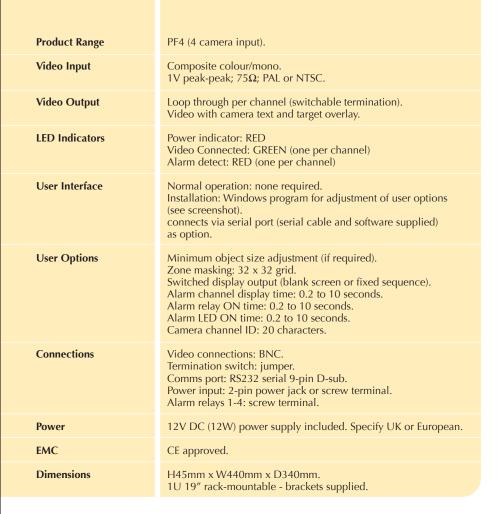

## **PATHFINDER**

4 Channel Video Motion Detector

- Fully-automatic motion detection system
- Insensitive to environmental changes
- No set-up or adjustment required
- Integrated 4:1 video switcher
- Blank screen option
- Zone masking if required
- 4 Alarm relay outputs

**Pathfinder** provides alarm signals which are used to alert guards, start recording, or switch video displays.

A video loop-through is provided for each video channel, allowing **Pathfinder** to be connected in series with monitors, switchers, recorders, etc.. Each channel also has a separate video output with graphic overlay for displaying the position of objects detected in the scene. A further benefit is the provision of a 4:1 switched video output channel. This displays either a fixed camera sequence (1,2,3,4) or a blank screen, and automatically switches to display any channel where motion is detected. Multiple alarms are displayed in sequence.