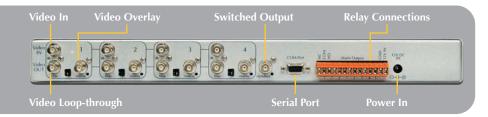

## **PATHFINDER**

4 Channel Video Motion Detector

- Fully-automatic motion detection system
- Insensitive to environmental changes
- No set-up or adjustment required
- Integrated 4:1 video switcher
- Blank screen option
- Zone masking if required
- 4 Alarm relay outputs

**Pathfinder** provides alarm signals which are used to alert guards, start recording, or switch video displays.

A video loop-through is provided for each video channel, allowing **Pathfinder** to be connected in series with monitors, switchers, recorders, etc.. Each channel also has a separate video output with graphic overlay for displaying the position of objects detected in the scene. A further benefit is the provision of a 4:1 switched video output channel. This displays either a fixed camera sequence (1,2,3,4) or a blank screen, and automatically switches to display any channel where motion is detected. Multiple alarms are displayed in sequence.