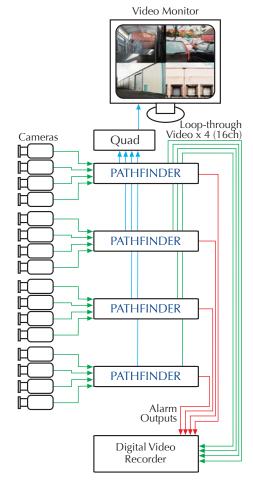

## **PATHFINDER**

Windows program for control of PATHFINDER user options

Simple 4-channel system

16-channel system