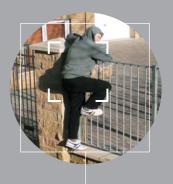

**Pathfinder** is an intelligent video motion sensor system for CCTV installations, providing reliable detection of people and vehicles moving within camera scenes. Unlike traditional video motion detectors with their complex set-up procedures, Pathfinder simply requires the cameras to be connected to complete the installation. **Pathfinder** automatically ignores most environmental movement such as moving foliage backgrounds and lighting changes caused by rain and clouds.

**Pathfinder** provides alarm signals which are used to alert guards, start recording, or switch video displays.

A video loop-through is provided for each video channel, allowing **Pathfinder** to be connected in series with monitors, switchers, recorders, etc.. Each channel also has a separate video output with graphic overlay for displaying the position of objects detected in the scene. A further benefit is the provision of a 4:1 switched video output channel. This displays either a fixed camera sequence (1,2,3,4) or a blank screen, and automatically switches to display any channel where motion is detected. Multiple alarms are displayed in sequence.