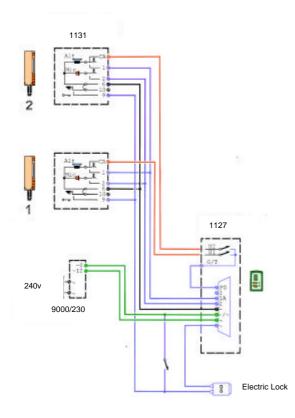

## Technical data:

| REF.     | Data                                                                                                                                                  | hxwxd mm    |
|----------|-------------------------------------------------------------------------------------------------------------------------------------------------------|-------------|
| 1131     | Electronic house phone with door opener key (white ABS casing)                                                                                        | 218x77x56   |
| 9000/230 | Transformer 12.5A fuse protected.  Power supply – 110/230 VAC 50 Power – 18VA Secondary – 12 VAC with max load of 13.A at 230 VAC and 1.2A at 110 VAC | 103x72x75   |
| 1127     | One and two pushbutton Anodised aluminium push button panel                                                                                           | 190.5x96x55 |

## Features:

- Simple to install economy compact 1 and 2-way audio-boxed kits.
- Wall mounted electronic call house phone by 'Giugiaro' design with door opener key ideal for all applications.
- Transformer for fitting on three DIN module bar.
- Stylish external anodised aluminium push button panel with metal call buttons and backlit nameplates suitable for surface or semi-flush mounting.
- Galvanised steel flush mounting back box for gate installations.