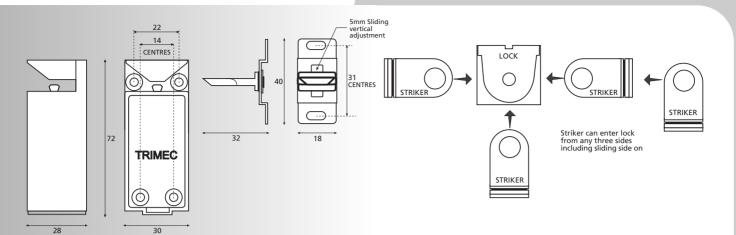

# **Flexible Alignment**

Has 5mm vertical/horizontal adjustment after installation

#### **Compact Cast Aluminium Body**

72mm x 30mm x 28mm

The innovative design enables the lock to be fitted vertically or horizontally whilst receiving the striker plate from the front, side or slide entry positions.

The EL110 offers maximum flexibility and alignment adjustment whilst maintaining an excellent level of security for its size.