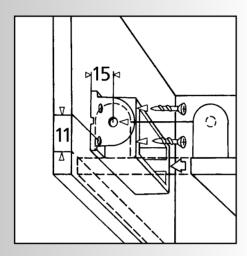

# SWING DOORS

**1** Fit door lock first

2 Fit striker second (Transfer 18mm line

to door)

**2** Fit striker second

(Transfer 18mm line to door)