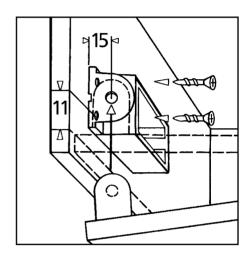

**

175mA - 12v DC continuous ( $\pm$ 15%) 88mA - 24v DC continuous ( $\pm$ 15%)

#### **Compact Cast Aluminium Body**

72mm x 30mm x 28mm

#### **Approvals**

CE - BS EN 50081-1 and BS EN 50082-1



The compact sized TRIMEC EL110 Cabinet Lock is designed to be fitted in display cases, cabinets and lockers with either swing or sliding doors requiring electronic control and where keys are not a practicable solution.

The innovative design enables the lock to be fitted vertically or horizontally whilst receiving the striker plate from the front, side or slide entry positions.

The EL110 offers maximum flexibility and alignment adjustment whilst maintaining an excellent level of security for its size.





#### SLIDING DOORS

1 Fit door lock first



# SWING DOORS

**1** Fit door lock first



2 Fit striker second (Transfer 18mm line

to door)



**2** Fit striker second

(Transfer 18mm line to door)



# **Ordering Information**

| DESCRIPTION | FUNCTION                  | CODE  | FUNCTION                    | CODE  |
|-------------|---------------------------|-------|-----------------------------|-------|
| 12v DC      | Fail Open - Power to Lock | EL111 | Fail Secure - Power to Open | EL112 |
| 24v DC      | Fail Open - Power to Lock | EL113 | Fail Secure - Power to Open | EL114 |
| Pin Kit     | Replacement               | ES2P  |                             |       |