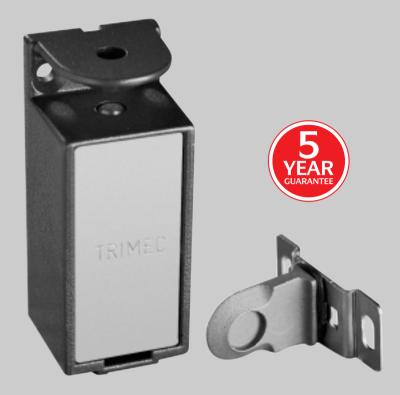

## Stainless Steel Striker

150kg (330lb) holding force

#### **Compact Cast Aluminium Body**

72mm x 30mm x 28mm

#### **Approvals**

CE - BS EN 50081-1 and BS EN 50082-1

The compact sized TRIMEC EL110 Cabinet Lock is designed to be fitted in display cases, cabinets and lockers with either swing or sliding doors requiring electronic control and where keys are not a practicable solution.