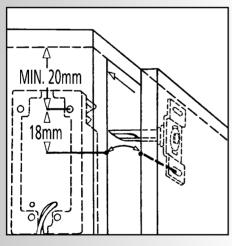

# SWING DOORS

**1** Fit door lock first

2 Fit striker second (Transfer 18mm line

to door)

**2** Fit striker second

(Transfer 18mm line to door)