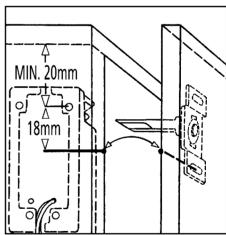

Body**

72mm x 30mm x 28mm

#### **Approvals**

CE - BS EN 50081-1 and BS EN 50082-1



The compact sized TRIMEC EL110 Cabinet Lock is designed to be fitted in display cases, cabinets and lockers with either swing or sliding doors requiring electronic control and where keys are not a practicable solution.

The innovative design enables the lock to be fitted vertically or horizontally whilst receiving the striker plate from the front, side or slide entry positions.

The EL110 offers maximum flexibility and alignment adjustment whilst maintaining an excellent level of security for its size.





#### SLIDING DOORS

1 Fit door lock first



# SWING DOORS

**1** Fit door lock first



2 Fit striker second (Transfer 18mm line

to door)



**2** Fit striker second

(Transfer 18mm line to door)



# **Ordering Information**

| DESCRIPTION | FUNCTION                  | CODE  | FUNCTION                    | CODE  |
|-------------|---------------------------|-------|-----------------------------|-------|
| 12v DC      | Fail Open - Power to Lock | EL111 | Fail Secure - Power to Open | EL112 |
| 24v DC      | Fail Open - Power to Lock | EL113 | Fail Secure - Power to Open | EL114 |
| Pin Kit     | Replacement               | ES2P  |                             |       |