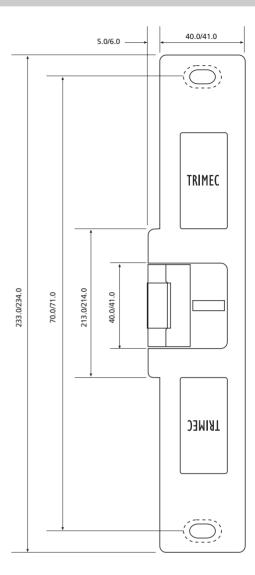

ire rating

Easy Installation Stick on / peel off template

**Spares** Solenoid kits - 12v DC and 24v DC Replacement pin kits

#### Approvals

UL1034 (highest level) Tested to 1 million cycles CE - BS EN 50081-1 and BS EN 50082-2





The TRIMEC ES2600 series High Security strike is designed for use with Pullman Latch Exit Devices fitted to emergency exit doors. The ES2600 is used in conjunction with an access control system where a door is fitted with an Exit Device requiring access control from the secure side.

# UNIQUE TO TRIMEC & SO SIMPLE TO DO! Changing the sequence of the pins changes the function of the strike





Power to Open/Fail Secure

Power to Lock/Fail Open



First Choice for Locking Solutions



## Specifications

Dimensions are shown in millimeters

## ES2600 Series





# **Ordering Information**

| DESCRIPTION             | FUNCTION                          | CODE             | FUNCTION                    | CODE     |
|-------------------------|-----------------------------------|------------------|-----------------------------|----------|
| Monitored ES2600        |                                   |                  |                             |          |
| 12v DC                  | Fail Open - Power to Lock         | TS2601           | Fail Secure - Power to Open | TS2602   |
| 24v DC                  | Fail Open - Power to Lock         | TS2603           | Fail Secure - Power to Open | TS2604   |
| Unmonitored ES260       |                                   |                  |                             |          |
| 12v DC