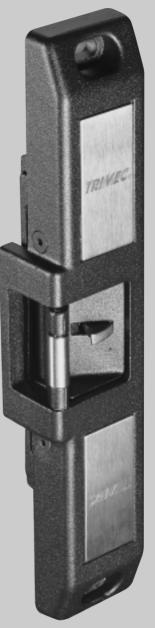

#### Advanced Jaw Design

Unique patented roller reduces friction from Pullman latch

**High Security** Stainless steel body and roller striker 1000lb holding force

Low Current Consumption 175mA - 12v DC continuous (±15%) 88mA - 24v DC continuous (±15%)

# Compact Shallow Body

27mm overall depth

**Dual Monitoring as Standard** Solenoid and latch bolt 3 amp change over contacts

#### Patented Locking System

Shear line technology - incorporating 3 case hardened pins

**Fire Safety** 3 hour fire rating

Easy Installation Stick on / peel off template

**Spares** Solenoid kits - 12v DC and 24v DC Replacement pin kits

#### Approvals

UL1034 (highest level) Tested to 1 million cycles CE - BS EN 50081-1 and BS EN 50082-2

The TRIMEC ES2600 series High Security strike is designed for use with Pullman Latch Exit Devices fitted to emergency exit doors. The ES2600 is used in conjunction with an access control system where a door is fitted with an Exit Device requiring access control from the secure side.