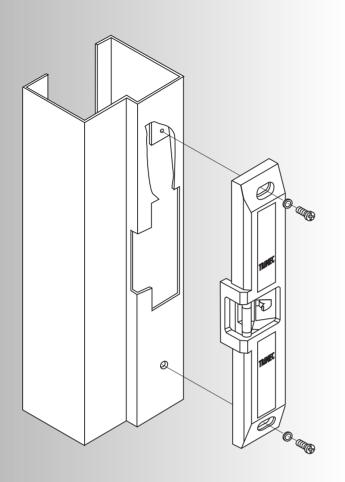

#### Patented Locking System

Shear line technology - incorporating 3 case hardened pins

**Fire Safety** 3 hour fire rating

Easy Installation Stick on / peel off template

**Spares** Solenoid kits - 12v DC and 24v DC Replacement pin kits