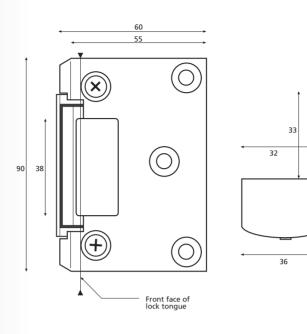

#### **UNIQUE TO TRIMEC & SO SIMPLE TO DO!**

Changing the sequence of the pins changes the function of the strike

60

Dimensions are shown in millimeters

# Lock Compatability Accepts 12mm latch bolt when fitted with 3mm door gap

| COMPANY        | MODEL                                                                              | COMPANY       | MODEL                                                                                                                                             |
|----------------|------------------------------------------------------------------------------------|---------------|---------------------------------------------------------------------------------------------------------------------------------------------------|
| Chubb<br>Legge | Narrow style 4L73<br>Standard style 4L74<br>Traditional style 4L75<br>66, 707, 727 | Union<br>Yale | Narrow style 1027, 1047, 1097<br>Standard style 1022, 1026, 1028, 1048, 1098<br>Narrow style 84, 706, No.2<br>Standard style 77, 88, 90, 91, No.1 |