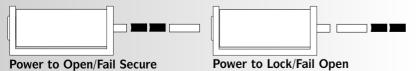

#### **UNIQUE TO TRIMEC & SO SIMPLE TO DO!**

Changing the sequence of the pins changes the function of the strike

60

Dimensions are shown in millimeters