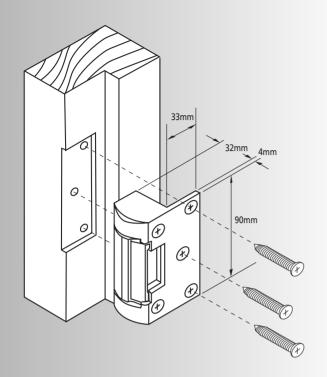

case hardened locking pins

#### **Low Current Consumption**

243mA - 12v DC continuous ( $\pm$ 15%) 187mA - 24v DC continuous ( $\pm$ 15%)

#### **Compact Cast Aluminium Body**

Enclosed in one-part case

#### **Easy Installation**

Suitable for steel or timber door frames

#### **Finish**

Black polyester powder paint

#### **Options**

Weather resistant - IP56 protection

### **Spares**

Replacement pin and spring kit

#### **Approvals**

CE - BS EN 50081-1 and BS EN 50082-1 BS 5872



The TRIMEC ES150 series Security Rim Strikes are designed for use with the majority of popular rim latches used on timber door applications.

#### **UNIQUE TO TRIMEC & SO SIMPLE TO DO!**

Changing the sequence of the pins changes the function of the strike







60

Dimensions are shown in millimeters





# Lock Compatability Accepts 12mm latch bolt when fitted with 3mm door gap

| COMPANY        | MODEL                                                                              | COMPANY       | MODEL                                                                                                                                             |
|----------------|------------------------------------------------------------------------------------|---------------|---------------------------------------------------------------------------------------------------------------------------------------------------|
| Chubb<br>Legge | Narrow style 4L73<br>Standard style 4L74<br>Traditional style 4L75<br>66, 707, 727 | Union<br>Yale | Narrow style 1027, 1047, 1097<br>Standard style 1022, 1026, 1028