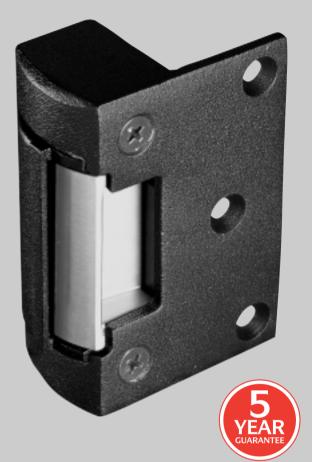

#### **Compact Cast Aluminium Body**

Enclosed in one-part case

#### **Finish**

Black polyester powder paint

#### Stainless Steel Striker

1,350kg (3,000lb) - factory tested

#### **Patented Locking System**

Shear line technology - incorporating 3 case hardened locking pins