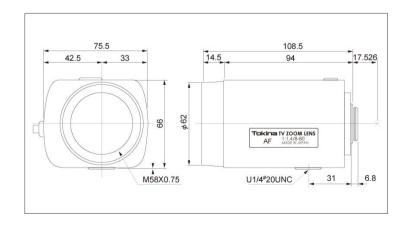

# **SPECIFICATION**

| MODEL NUMBER                |            | TN      | M10Z0814AF     |  |
|-----------------------------|------------|---------|----------------|--|
| IMAGE FORMAT                |            |         | 1/2inch        |  |
| FOCAL LENGTH                |            |         | 8.0-80mm       |  |
| MAXIMUM APERTURE            |            |         | F1.4           |  |
| APERTURE RATIO              |            |         | F1.4-360       |  |
| BACK FOCAL LENGTH           |            |         | 11.0mm         |  |
| M.O.D.                      |            |         | 1.5m           |  |
| ANGLE                       | DIAGONAL   | W57.40° | T5.7°          |  |
| OF                          | HORIZONTAL | W45.8°  | T4.6°          |  |
| VIEW                        | VERTICAL   | W34.5°  | T3.5°          |  |
| FILTER SIZE                 |            | M58.0   | 0mm P=0.75     |  |
| DIMENSIONS                  |            | W66.0×  | H75.5×L108.5mm |  |
| WEIGHT                      |            |         | 600g           |  |
| OPERATING TEMPERATURE RANGE |            | -       | -10°C∼50°C     |  |
| OPERATING HUMIDITY RANGE    |            | (       | 30%~70%        |  |
| MOUNT                       |            |         | С              |  |