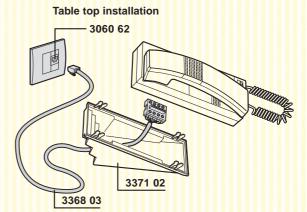

It is fitted with conversation secrecy and adjustable electronic call volume

Flex cord with two RJ connectors Amplified electret microphone

Loudspeaker with mylar diaphragm

It may be wall mounted with the supplied screws and screwanchors; or it may be installed on table top with sloping base Cat. No. 3371 02, cable Cat. No. 3368 03 and socket outlet Cat. No. 3060 62