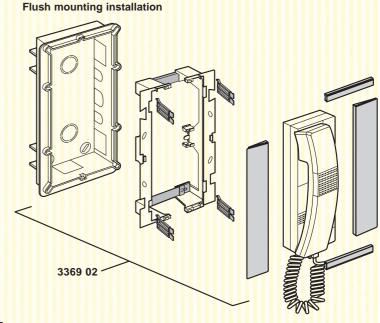

It may also be flush mounted with installation kit Cat. No. 3369

To be inserted in the special housing in order to use Pivot audio and video internal units intercom. It comes with as additional connector for connection