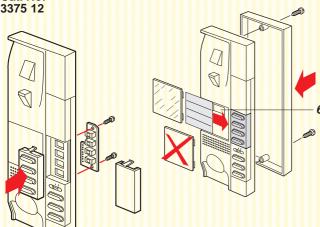

It may also be flush mounted with installation kit Cat. No. 3369

To be inserted in the special housing in order to use Pivot audio and video internal units intercom. It comes with as additional connector for connection