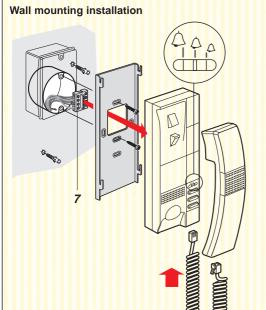

It is fitted with conversation secrecy and adjustable electronic call volume

Flex cord with two RJ connectors Amplified electret microphone

Loudspeaker with mylar diaphragm

It may be wall mounted with the supplied screws and screwanchors; or it may be installed on table top with sloping base Cat. No. 3371 02, cable Cat. No. 3368 03 and socket outlet Cat. No. 3060 62

It may also be flush mounted with installation kit Cat. No. 3369

To be inserted in the special housing in order to use Pivot audio and video internal units intercom. It comes with as additional connector for connection