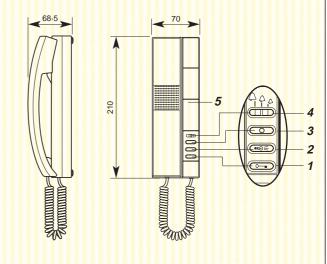

## **Terraneo**® item descriptions

Pivot audio internal unit Cat. No. 3340 02

- 1 Door lock control pushbutton
- Staircase light pushbutton
   Pushbutton for turning on outdoor station's audio
- 4 Call signal volume control
  5 Housing for 4 extra pushbuttons or for call exclusion switch with signalling LED and two pushbuttons for interphoning function
  6 - Dip-switch for presetting the device for the various
- services
- 7 8 terminal connector

It is fitted with conversation secrecy and adjustable electronic call volume

Flex cord with two RJ connectors Amplified electret microphone

Loudspeaker with mylar diaphragm

It may be wall mounted with the supplied screws and screwanchors; or it may be installed on table top with sloping base Cat. No. 3371 02, cable Cat. No. 3368 03 and socket outlet Cat. No. 3060 62