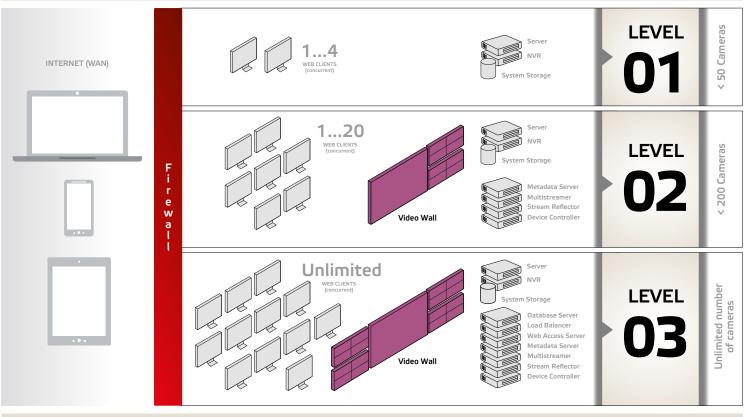

09/2013



S-VMX Video Wall Controller is an optional component of Teleste video system. It provides a cost efficient alternative for video wall systems.

S-VMX Video Wall Controller is a standalone node providing a video wall decoding functionality.

The application is controlled by a S-VMX Client and it is independent of it's physical location.

S-VMX Video Wall is equipped with 2 monitor outputs.

Video Wall decoding channels can be freely split between the monitor outputs in a single tile or multi-tile configuration.

The configuration of video wall layout is adjustable.

Standard S-VMX Video Wall Contoller is delivered in a mini tower workstation.



S-VMX Video Wall hardware is based on a mini tower workstation and it is available with 2 monitor outputs.

## S-VMX system components



## Technical specifications (Typical values unless otherwise stated)



## Hardware services ordering codes Ordering codes (Suite 2.2) SVW902 - 08 - 2.2 Video Wall Receiver, 8ch, Mini tower 2 x DVI VSD931 VHD900 series HW, On-site diagnosis service for 3 years SVW902 - 16 - 2.2 2 x DVI Video Wall Receiver, 16ch, Mini tower VSD941 VHD900 series HW, On-site diagnosis service for 4 years SVW902 - 20 - 2.2 Video Wall Receiver, 20ch, Mini tower 2 x DVI VSD951 VHD900 series HW, On-site diagnosis service for 5 years SCL801 1 ch decoder connection licence per additional channel VSD932 VHD900 series HW, Data protection service for 3 years VSD942 VHD900 series HW, Data protection service for 4 years VSD952 VHD900 series HW, Data protection service for 5 years VSD940 VHD900 series HW warranty exten