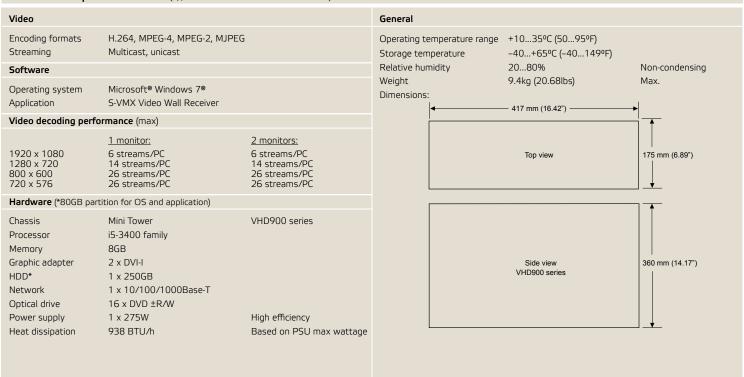

te video system. It provides a cost efficient alternative for video wall systems.

S-VMX Video Wall Controller is a standalone node providing a video wall decoding functionality.

The application is controlled by a S-VMX Client and it is independent of it's physical location.

S-VMX Video Wall is equipped with 2 monitor outputs.

Video Wall decoding channels can be freely split between the monitor outputs in a single tile or multi-tile configuration.

The configuration of video wall layout is adjustable.

Standard S-VMX Video Wall Contoller is delivered in a mini tower workstation.



S-VMX Video Wall hardware is based on a mini tower workstation and it is available with 2 monitor outputs.

## S-VMX system components



## Technical specifications (Typical values unless otherwise stated)



## Hardware services ordering codes Ordering codes (Suite 2.2) SVW902 - 08 - 2.2 Video Wall Receiver, 8ch, Mini tower 2 x DVI VSD931 VHD900 series HW, On-site diagnosis service for 3 years SVW902 - 16 - 2.2 2 x DVI Video Wall Receiver, 16ch, Mini tower VSD941 VHD900 series HW, On-site diagnosis service for 4 years SVW902 - 20 - 2.2 Video Wall Receiver, 20ch, Mini tower 2 x DVI VSD951 VHD900 series HW, On-site diagnosis service for 5 years SCL801 1 ch decoder connection licence per additional channel VSD932 VHD900 series HW, Data protection service for 3 years VSD942 VHD900 series HW, Data protection service for 4 years VSD952 VHD900 series HW, Data protection service for 5 years VSD940 VHD900 series HW warranty extension from 3 years to 4 years VSD950 VHD900 series HW warranty extension