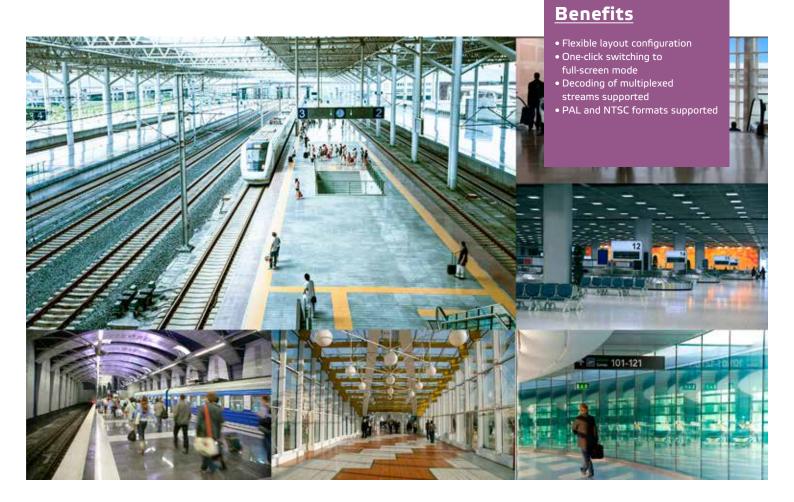

## Technical specifications

09/2013

S-VMX Video Wall Controller is an optional component of Teleste video system. It provides a cost efficient alternative for video wall systems.

S-VMX Video Wall Controller is a standalone node providing a video wall decoding functionality.

The application is controlled by a S-VMX Client and it is independent of it's physical location.

S-VMX Video Wall is equipped with 2 monitor outputs.

Video Wall decoding channels can be freely split between the monitor outputs in a single tile or multi-tile configuration.

The configuration of video wall layout is adjustable.

Standard S-VMX Video Wall Contoller is delivered in a mini tower workstation.

S-VMX Video Wall hardware is based on a mini tower workstation and it is available with 2 monitor outputs.