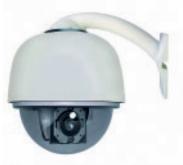

### NX599 Professional 36X Day / Night Network Speed Dome

IP-based high speed dome for all round surveillance

- Optical zoom: 36X, Digital zoom: 12X
- 128 presets, 6 patrols, 3 patterns
- Day / night minimum illumination: 0.01 Lux
- 8 privacy zone maskings
- IP66 weather proof standard
- Supporting mobile viewing