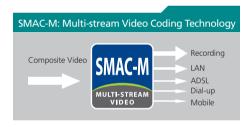

# Multi-stream VideoCoding Technology(SMAC-M)

Incorporated with proprietary SMAC-M compression technology, TeleEye NX delivers no compromise on recording and efficient network viewing performance. It provides independent resolution & frame rate settings. Recording videos from up to 64 TeleEye NX devices in one PC can be achieved when working with TeleEye NXR Video Management and Recording Solution. With the support of TeleEye NXR, users can build a reliable and highly scalable IP video solutions.

#### IP & Mobile Surveillance Powered by SMAC-M Compression

SMAC-M is a revolutionary video compression technology developed by TeleEye specially for IP & mobile video surveillance application. SMAC-M is one of the first video coder in the market that uses multi-stream coding technology to solve the conflicting requirements of simultaneous recording and remote surveillance.

#### Key benefits:

- Outputs 5 independent digital video streams at different bit rates covering all commercial communication channels
- Offers simultaneous efficient remote video surveillance & DVD-quality recording
- Records 60% longer than MPEG-4 at the same picture resolution, quality and frame rate
- Transmits 50% faster than MPEG-4 on ADSL