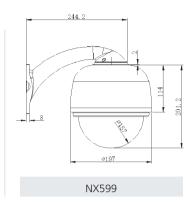

### NX599 Professional 36X Day / Night Network Speed Dome

IP-based high speed dome for all round surveillance

- Optical zoom: 36X, Digital zoom: 12X
- 128 presets, 6 patrols, 3 patterns
- Day / night minimum illumination: 0.01 Lux
- 8 privacy zone maskings
- IP66 weather proof standard
- Supporting mobile viewing

#### Dimension