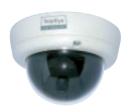

#### NX173 Outdoor Vandal Resistant Network Dome

Outdoor and vandal resistant IP Surveillance

- f= 3.6mm fixed iris lens
- 0.5 Lux / F1.2
- IP66 weather proof & vandal resistant
- · Auto gain control
- Back light compensation
- Supporting mobile phone viewing