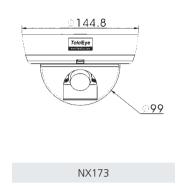

#### NX173 Outdoor Vandal Resistant Network Dome

Outdoor and vandal resistant IP Surveillance

- f= 3.6mm fixed iris lens
- 0.5 Lux / F1.2
- IP66 weather proof & vandal resistant
- · Auto gain control
- Back light compensation
- Supporting mobile phone viewing

#### Dimension