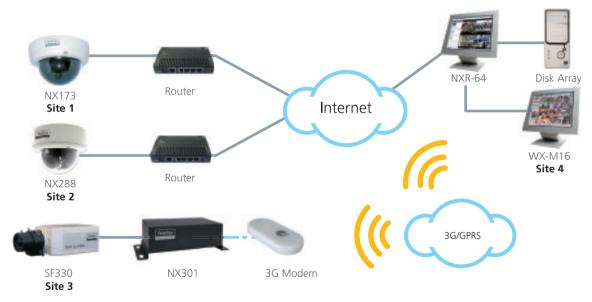

individual users
- Comprehensive site database, including key holder information, floor plan, reference images...
- Sophisticated event and activity logging
- British Standard BS 8418 compliance



#### **Mobile Video Monitoring**

TeleEye M-monitoring Solution (M-303) gives you real time video viewing with your existing mobile phone.

- Live viewing through HSDPA, UMTS, EDGE, GPRS, ...
- Telemetry control & event reporting



#### **Web Browser Monitoring**

All TeleEye NX network cameras and video server come with a built-in web server. Live viewing and other operations can be carried out through using a standard web browser installed in any PC.



#### **Network Video Management & Recording System Configuration**



#### Simultaneous Multi-site Monitoring on Internet & Mobile Network



#### **Fast Deployment on Internet & Mobile Network**





#### Specifications

| MODEL                       | NX301                                        | NX288                                     | NX173                            | NX599                                       |  |  |
|-----------------------------|----------------------------------------------|-------------------------------------------|----------------------------------|---------------------------------------------|--|--|
|                             | Single Channel<br>Video Server               | IR Vandal Resistant<br>Network Dome       | Vandal Resistant<br>Network Dome | Network<br>Speed Dome                       |  |  |
|                             | VIDEO AND AUDIO                              |