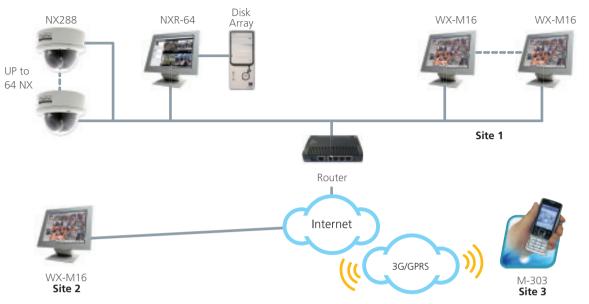

or multiple-site, multiple-user environment
- Assignable authorities for individual users
- Comprehensive site database, including key holder information, floor plan, reference images...
- Sophisticated event and activity logging
- British Standard BS 8418 compliance



#### **Mobile Video Monitoring**

TeleEye M-monitoring Solution (M-303) gives you real time video viewing with your existing mobile phone.

- Live viewing through HSDPA, UMTS, EDGE, GPRS, ...
- Telemetry control & event reporting



#### **Web Browser Monitoring**

All TeleEye NX network cameras and video server come with a built-in web server. Live viewing and other operations can be carried out through using a standard web browser installed in any PC.



#### **Network Video Management & Recording System Configuration**



#### Simultaneous Multi-site Monitoring on Internet & Mobile Network



#### **Fast Deployment on Internet & Mobile Network**





#### Specifications

| MODEL                       | NX301                                        | NX288                                     | NX173                            | NX599                                       |  |  |
|-----------------------------|----------------------------------------------|-------------------------------------------|----------------------------------|---------------------------------------------|--|--|
|                             | Single Channel<br>Video Server               | IR Vandal Resistant<br>Network Dome       | Vandal Resistant<br>Network Dome | Network<br>Speed Dome                       |  |  |
|