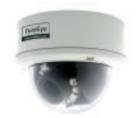

#### **NX288 IR Vandal Resistant Network Dome**

*IP surveillance in complete darkness* 

- Ultra Hi-Resolution 1/3" CCD, HQ1 Technology
- f=2.9 10mm Vari-focal auto-iris IR lens
- True day & night operation with switchable IR-cut filter
- 10 IR LEDs, ~15m illumination range
- 0.13 Lux / F1.3 (IR OFF), 0.0 Lux (IR ON)
- IP66, vandal resistant, 3-axis adjustment
- Power over Ethernet
- Supporting mobile phone viewing