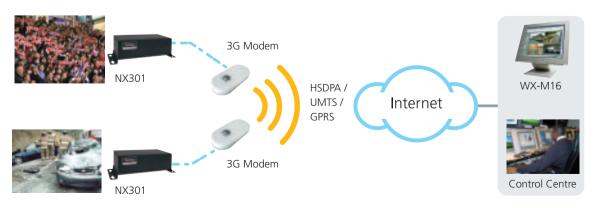

g key holder information, floor plan, reference images...
- Sophisticated event and activity logging
- British Standard BS 8418 compliance



#### **Mobile Video Monitoring**

TeleEye M-monitoring Solution (M-303) gives you real time video viewing with your existing mobile phone.

- Live viewing through HSDPA, UMTS, EDGE, GPRS, ...
- Telemetry control & event reporting



#### **Web Browser Monitoring**

All TeleEye NX network cameras and video server come with a built-in web server. Live viewing and other operations can be carried out through using a standard web browser installed in any PC.



#### **Network Video Management & Recording System Configuration**



#### Simultaneous Multi-site Monitoring on Internet & Mobile Network



#### **Fast Deployment on Internet & Mobile Network**





#### Specifications

| MODEL                       | NX301                                        | NX288                                     | NX173                            | NX599                                       |  |  |
|-----------------------------|----------------------------------------------|-------------------------------------------|----------------------------------|---------------------------------------------|--|--|
|                             | Single Channel<br>Video Server               | IR Vandal Resistant<br>Network Dome       | Vandal Resistant<br>Network Dome | Network<br>Speed Dome                       |  |  |
|                             | VIDEO AND AUDIO                              |                                           |