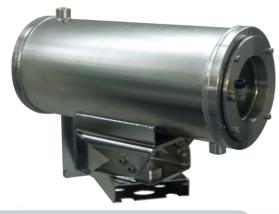

Stainless Steel Liquid Cooled Camera Housing

# 29LC Series

■ 129LC + SSBK129LC Liquid cooled housing with wall mount bracket

The 129LC series camera housings are made by two AlSI316L stainless steel tubes close at their ends in a way that a special chamber that allows water or other cooling liquids to cool down the housing.

This camera housing series has been designed with highest quality materials and production processes, paying particular attention on good looking solutions and on mounting and maintenance tasks ease.

Available optionals and variations:

#### **External Dimensions**

| Model   | HxW [mm]  | L [mm] |
|---------|-----------|--------|
| 129LC   | 224,3x175 | 400    |
| 129LC-L | 224,3x175 | 500    |

#### Internal dimensions, Maximum camera + lens size:

| Model   | HxW [mm] | L [mm] |
|---------|----------|--------|
| 129LC   | 89x89    | 345    |
| 129LC-L | 89x89    | 445    |