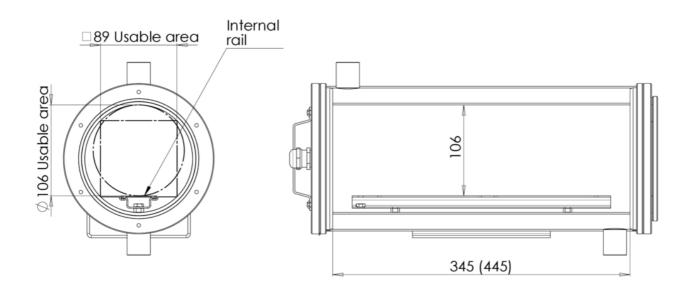

#### Internal dimensions, Maximum camera + lens size:

| Model   | HxW [mm] | L [mm] |
|---------|----------|--------|
| 129LC   | 89x89    | 345    |
| 129LC-L | 89x89    | 445    |