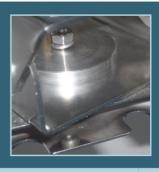

Stainless Steel Liquid Cooled Camera Housing

# 29LC Series



■ 129LC + SSBK129LC Liquid cooled housing with wall mount bracket



The 129LC series camera housings are made by two AlSI316L stainless steel tubes close at their ends in a way that a special chamber that allows water or other cooling liquids to cool down the housing.

This camera housing series has been designed with highest quality materials and production processes, paying particular attention on good looking solutions and on mounting and maintenance tasks ease.

Available optionals and variations:

- -Two lengths are available (360 and 460 mm)
- -Zinc Selenide and Germanium window for IR cameras

Available accessories:

- -SSBK129LC: wall mounting bracket with swivel joint
- -SSPM129LC: pole mount adapter
- -ABFL-01: air