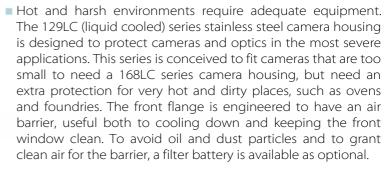

Stainless Steel Liquid Cooled Camera Housing

# 29LC Series



■ 129LC + SSBK129LC Liquid cooled housing with wall mount bracket



The 129LC series camera housings are made by two AlSI316L stainless steel tubes close at their ends in a way that a special chamber that allows water or other cooling liquids to cool down the housing.

This camera housing series has been designed with highest quality materials and production processes, paying particular attention on good looking solutions and on mounting and maintenance tasks ease.

Available optionals and variations:

- -Two lengths are available (360 and 460 mm)
- -Zinc Selenide and Germanium window for IR cameras

Available accessories:

- -SSBK129LC: wall mounting bracket with swivel joint
- -SSPM129LC: pole mount adapter
- -ABFL-01: air filtering battery 20-5-0.1 micron



■ 129LC Internal view





## Technical Specifications

#### **MODELS**

| 129LC*          | H