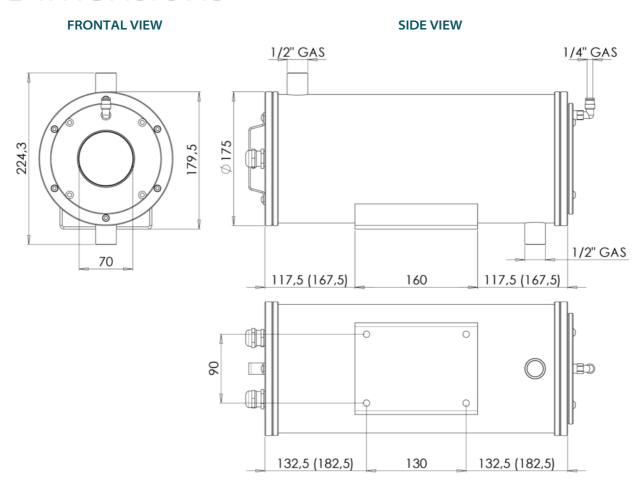

# Dimensions

#### **External Dimensions**

| Model   | HxW [mm]  | L [mm] |
|---------|-----------|--------|
| 129LC   | 224,3x175 | 400    |
| 129LC-L | 224,3x175 | 500    |