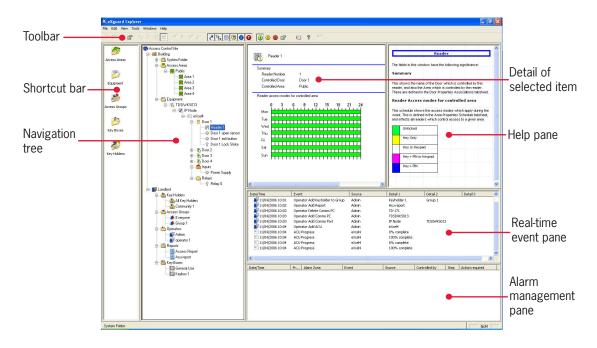

## Access management software

eXguard eXpress is a straightforward and intuitive Access Management PC software package that offers many of the features found only in more advanced applications. Supporting up to 32 doors, 5000 card holders and operating with TDSi eXcel and S-Series ranges of access control units, eXguard eXpress offers users of smaller access control systems the opportunity to enjoy many of the benefits of our professional software at no cost.

#### Features of eXguard eXpress

- 32 door capacity for small to medium sized systems
- 5000 card holders
- Numerous communication methods
  including TCP/IP
- Detailed context sensitive help system
- Multiple real-time event windows

#### Benefits of eXguard eXpress software

- Free of charge
- Windows 2000 and Windows XP application for maximum security
- SQL Base database allows for maintenance-free operation
- Automated back-up feature provides peace of mind should things go wrong
- Simple to install and commission minimising the effort required to start using the software
- Area and group access policies
- Prioritised alarm handling
- Multiple operator log-in