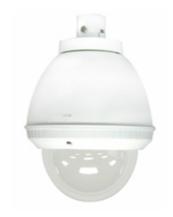

## **SNCA-HRZ50-INT**

Outdoor dome camera housing

Applicable Camera Models; SNC-RZ30P SNC-RZ50P

Fixing Method; SNCA-WM20G (wall) SNCA-CEILING (ceiling) SNCA-WM20FC (see note)

Rating; IP66 Operating Temperature; - 0°C to 50°C

Voltage; 12 volts DC

Optional accessories; SNCA-CLEAR/2 (included) SNCA-TINTED/2 SNCA-HEATER