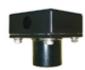

## **SNCA-HRZ50-INT**

Outdoor dome camera housing

Applicable Camera Models; SNC-RZ30P SNC-RZ50P

Fixing Method; SNCA-WM20G (wall) SNCA-CEILING (ceiling) SNCA-WM20FC (see note)

Rating; IP66 Operating Temperature; - 0°C to 50°C

Voltage; 12 volts DC

Optional accessories; SNCA-CLEAR/2 (included) SNCA-TINTED/2 SNCA-HEATER