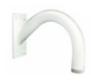

## **SNCA-HRZ50-INT**

Outdoor dome camera housing



Applicable Camera Models; SNC-RZ30P SNC-RZ50P

Fixing Method; SNCA-WM20G (wall) SNCA-CEILING (ceiling) SNCA-WM20FC (see note)

Rating; IP66 Operating Temperature; - 0°C to 50°C

Voltage; 12 volts DC

Optional accessories; SNCA-CLEAR/2 (included) SNCA-TINTED/2 SNCA-HEATER

# **Accessories**

# **Mounting Hardware**



### **SNCA-POLE30**

Mounting pipe for pendant mount applications



### SNCA-WM20G

Wall mount for dome camera housings



## SNCA-WM20FC

Wall mount for dome camera housings with fixed coupling attached



## **SNCA-CEILING**

Mounting coupling for pendant applications

# **Power supplies**



### SNCA-PS24-4

An indoor power supply with one 4 Amp 24V AC fused output.



### SNCA-PS24-4E

An external power supply with one 4 Amp 24V AC fused output. Polycarbonate IP66 rated enclosure suitable for outdoor use.