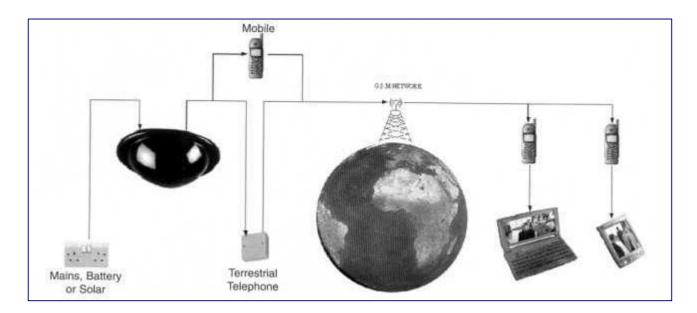

## UNIVERSAL OBSERVATION SYSTEMS - REMOTE SENTINEL

Simply plug the Remote Sentinel into a telephone socket and provide power, and you can view your home or business from anywhere in the world. The stylish, unobtrusive dome fits well into any surroundings and offers unparalleled remote monitoring capabilities. Simply switch it on as you would an answering machine before leaving your home or office.

View you property while away on business, on holiday and even from the golf course. Just use your portable, handheld or palm PC to dial in from your mobile phone or land-line and instantly receive live images from the full colour camera. No need for your neighbours to keep an eye on your home - do it yourself from the comfort of your deck chair.

Supplied with user-friendly Windows CE software, Remote Sentinel is the low-cost, easy to use solution for remote surveillance monitoring.

| COMPONENT | SPECIFICATION                                                                                                      |
|-----------|--------------------------------------------------------------------------------------------------------------------|
| CAMERA    | Up to 352 x 288 resolution<br>2" to infinity focal range<br>Up to 15 fps frame rate<br>Automatic exposure and gain |
| MODEM     | V90 56000bps                                                                                                       |
| SOFTWARE  | Runs on Windows 95/98/NT/CE                                                                                        |
|           | 240vAC mains adapter supplied Power, telephone and camera                                                          |

## Specification is subject to change without notice

- Full colour digital camera
- Palm PC docking station + modem
- Covert 6" dome housing
- Manually adjustable internal pan and tilt
- Monitoring software
- Power supply
- All connecting cables
- GSM Mobile or land line connectivity