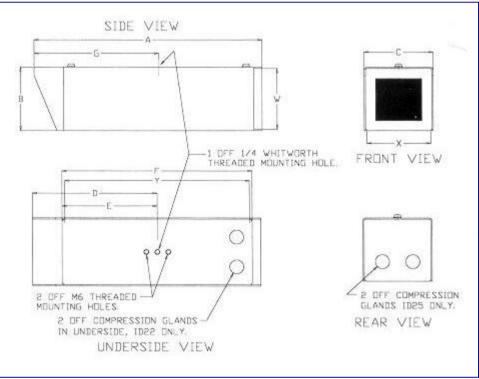

1 of 2 4/29/00 4:49 PM

Internal Housings http://www.shawley.com/internal1.htm

| Dimensions in mm | ID22   | ID25    |
|------------------|--------|---------|
| Α                | 270    | 334     |
| В                | 76     | 101     |
| С                | 82     | 104     |
| D                | 148    | 184     |
| E                | 112    | 140     |
| F                | 225    | 279     |
| G                | 148    | 184     |
| W                | 73     | 98      |
| X                | 75     | 97      |
| Υ                | 222    | 276     |
| Weight           | 0.5 kg | 0.75 kg |