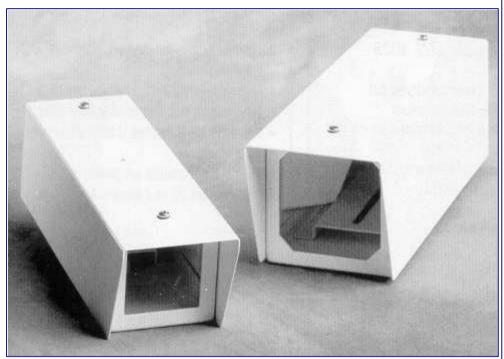

## **INTERNAL CAMERA HOUSINGS - ID22 & ID25**

The ID range of camera housings is specifically designed for internal applications only. They provide dust proof enclosures which are ideal for static cameras with fixed focal lengths. The ID22 and ID25 are supplied with an adjustable camera platform, two cable glands and an 8-way terminal block. The housings are designed to be fitted either as a wall or ceiling mount unit.