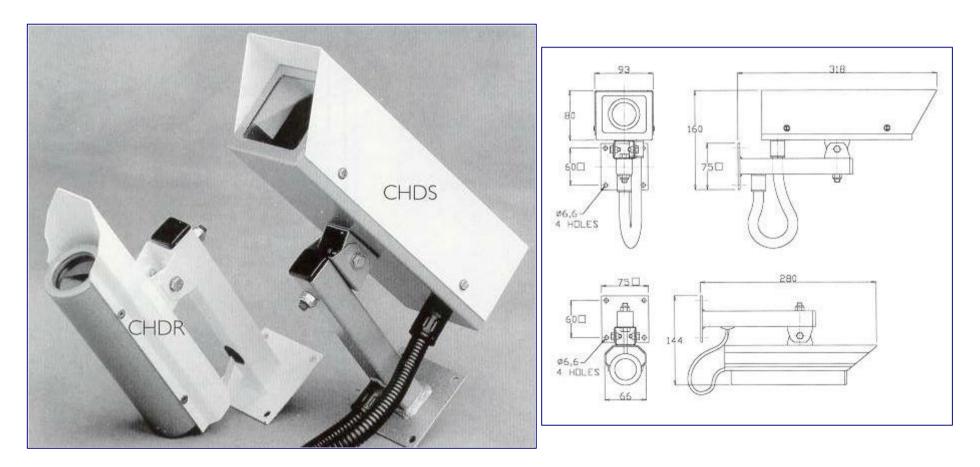

## **DUMMY CAMERA HOUSINGS - CHDS & CHDR**

The **Shawley** CHD dummy housing range is designed and manufactured to the same quality standards as all **Shawley** products. They are aesthetically designed to suit internal and external applications. With realism and the look of authenticity **Shawley** dummy housings are available in either modern cylindrical or more conventional square cross-section design. The housings come complete with matching adjustable brackets, cable glands and cabling.

1 of 2 4/29/00 4:50 PM

Dummy Housings http://www.shawley.com/dummy.htm

They are manufactured from 16 gauge aluminium with durable oyster hammer and white powder coat finish as standard, however colour options are available to match your specification.