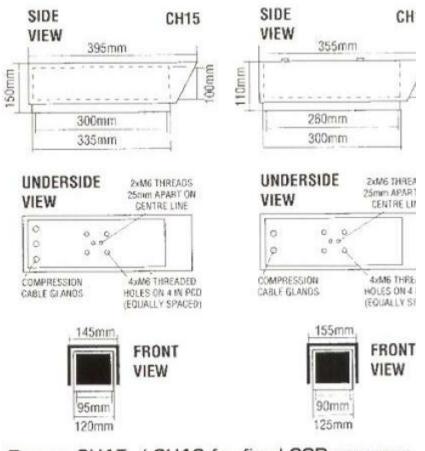

| SPECIFICATION            | CH15                                  | CH16                                  |
|--------------------------|---------------------------------------|---------------------------------------|
| Weight                   | 2.5 kg                                | 2 kg                                  |
| Heater/Demister Power    | 35 W                                  | 35 W                                  |
| Recommended wall bracket | WB 14                                 | WB 14                                 |
| Recommended swivel mount | SM 1                                  | SM 1                                  |
| Operating voltages       | Optional: AC 240v 110v/24v DC 12v/24v | Optional: AC 240v 110v/24v DC 12v/24v |

- Manufactured from 16 gauge aluminium sheeting with durable oyster hammer and white powder coat finish
- IP66 weatherproof standard approval
- Laminated window
- Stainless steel external fittings for longer life
- Conventional style hood (lift-off)
- Heater / demister
- Adjustable camera platform
- 3 cable glands and 11 way terminal block
- Choice of mounting (see diagram)

## Camera insulation kit

Operating voltages from 12v DC to 240v AC

- Manufactured from 16 gauge aluminium sheeting with durable oyster hammer and white powder coat finish
- IP66 weatherproof standard approval
- Laminated window
- Stainless steel external fittings for longer life
- Full length sunshield (forms part of hood)
- Heater / demister
- 2 cable glands and 11 way terminal block
- Choice of mounting (see diagram)