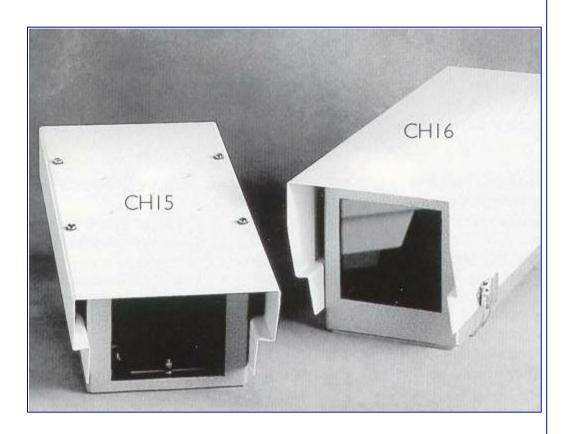

## **CAMERA HOUSINGS - CH15 & CH16**

Range: CH15 / CH16 for fixed CCD cameras auto iris lenses.

These low cost camera housings have been specifically designed and manufactured to accommodate fixed CCD cameras and auto iris Both can be mounted with either a two screw CCD or 4" PCD mounting.

- Manufactured from 16 gauge aluminium sheeting with durable oyster hammer and white powder coat finish
- IP66 weatherproof standard approval
- Laminated window
- Stainless steel external fittings for longer life
- Conventional style hood (lift-off)
- Heater / demister
- Adjustable camera platform
- 3 cable glands and 11 way terminal block
- Choice of mounting (see diagram)

## Camera insulation kit

Operating voltages from 12v DC to 240v AC

- Manufactured from 16 gauge aluminium sheeting with durable oyster hammer and white powder coat finish
- IP66 weatherproof standard approval
- Laminated window
- Stainless steel external fittings for longer life
- Full length sunshield (forms part of hood)
- Heater / demister
- 2 cable glands and 11 way terminal block
- Choice of mounting (see diagram)