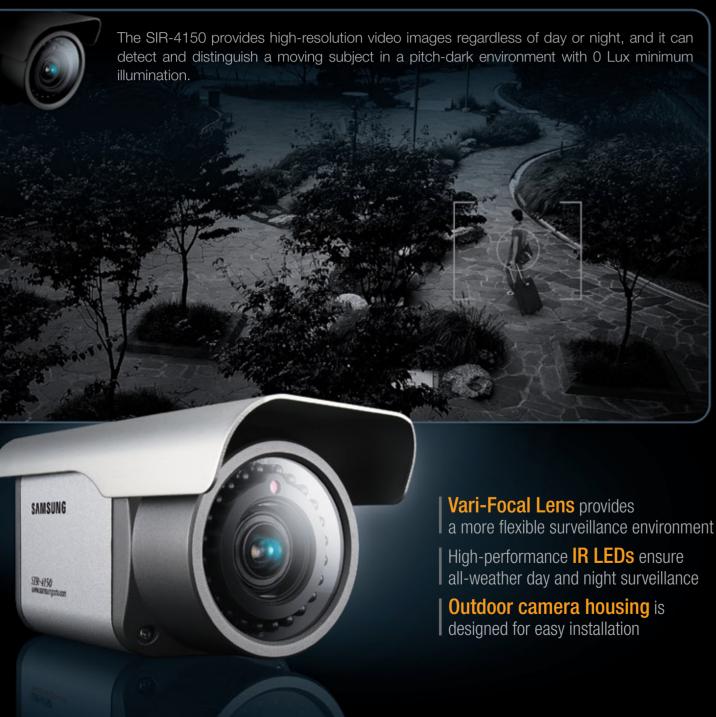

## imagine Seeing in Total Darkness

A high-performance IR camera, the SIR-4150 provides high-resolution video images regardless of day or night, and it can detect and distinguish a moving subject in a pitchdark environment with 0 Lux minimum illumination. Equipped with various features for advanced functions such as high-resolution video images, ICR Day & Night feature, Vari-Focal Lens and outdoor camera housing ensures you have the most reliable 24-hours a day video surveillance that provide clean and vivid image for all major areas including: military bases, ammunition dumps, outskirts of factories and small-sized stores.

#### ▼ Vari-focal Lens (3.8 ~ 9.5mm) for a more flexible surveillance

The SIR-4150 is equipped with a Vari-focal lens of 3.8 ~ 9.5mm that ensures optimum video image and focus setting so that you get the best view of the surveillance environment. It can be utilized in various installation environments.

### High Performance IR LEDs Ensures 4 times Higher Brightness

The SIR-4150 incorporates high performance IR LED lamps that provide upto 4 times higher brightness than ordinary LEDs allowing for clearer images and more accurate identification in complete darkness. The IR illuminators also withstands high temperature upto 100°C enabling the camera to function with a high degree of relibility and have a long life.

 Outstanding durability with IP65's Waterproof and Dustproof function & Sun Shield function

The SIR-4150 provides the IP65 certificate's outstanding Waterproof and Dustproof function that allows it to be used in all climates, and the Sun Shield function increases the high temperature durability to ensure safety of the product under outdoor environmental conditions