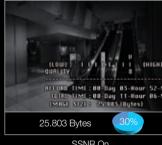

and white images during the night.

Detect Every Move...

SSNR provides vivid images with less DVR capacity

The SIR-4150 applies Samsung Techwin's world-renown noise reduction technology SSNR to eliminate any noise or after image associated with night environments, which can give the additional benefit of reducing the video file size to substantially reduce the DVR capacity by up to 70%.