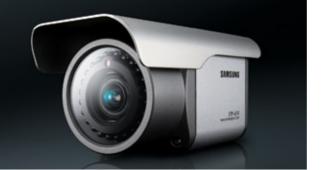

## The Perfect 24-hour Security Solution High-performance Camera, SIR-4150

## imagine Seeing in Total Darkness

A high-performance IR camera, the SIR-4150 provides high-resolution video images regardless of day or night, and it can detect and distinguish a moving subject in a pitchdark environment with 0 Lux minimum illumination. Equipped with various features for advanced functions such as high-resolution video images, ICR Day & Night feature, Vari-Focal Lens and outdoor camera housing ensures you have the most reliable 24-hours a day video surveillance that provide clean and vivid image for all major areas including: military bases, ammunition dumps, outskirts of factories and small-sized stores.

## Total Darkness - a thing of the past! Lux Minimum Illumination! The ultimate night surveillance system, SIR-4150

The SIR-4150 is a high-performance IR LED camera with various features for advanced functions such as high-resolution video images, ICR Day & Night feature, Vari-focal lens and outdoor camera housing, which ensures you have the most reliable 24-hours a day video surveillance providing clean and vivid images for all places, including: military bases, ammunition dumps, outskirts of factories and commodity stores.