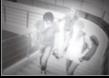

• 0 Lux Minimum Illumination that monitors in total darkness!

The SIR-4150 is equipped with high-performance IR LEDs that can detect and visualize even the small movement of subjects in total darkness without any light. It can be trusted to deliver the most reliable video surveillance by providing you with vivid color video images during the day and high resolution black

and white images during the night.

Detect Every Move...

SSNR provides vivid images with less DVR capacity

The SIR-4150 applies Samsung Techwin's world-renown noise reduction technology SSNR to eliminate any noise or after image associated with night environments, which can give the additional benefit of reducing the video file size to substantially reduce the DVR capacity by up to 70%.