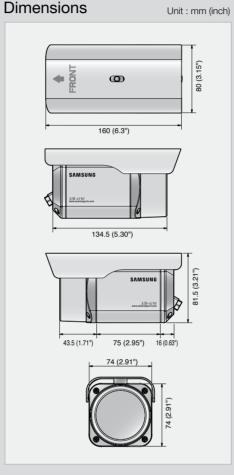

#### Specifications Power Source 12V DC (±10%) Power Consumption Max. 5.5W (LED On) 1/3" Super HAD CCD Image Pick-up Device **Total Pixels** 811(H) x 508(V) 795(H) x 596(V) Effective Pixels 768(H) x 494(V) 752(H) x 582(V) 2:1 Interlace 2:1 Interlace 525 Lines / 60 Fields / 30 Frames 625 Lines / 50 Fields / 25 Frames Synchronization Internal / Line lock selectable Horizontal: 15.734KHz / Vertical: 59.94Hz Horizontal: 15.625KHz / Vertical: 50Hz Color: 520TV lines (Min.) / B/W: 570TV lines (Min.) 0 Lux@F1.2 (B/W mode, 50 IRF) 0.3Lux@F1.2 (Normal color mode, 50 IRE) 0.002Lux@F1.2 (Sens-up mode, 50 IRE) 1.0Vp-p / $75\Omega$ $1.0 \text{Vp-p} / 75 \Omega$ Video Output (Video 0.714Vp-p, Sync 0.286Vp-p) (Video 0.7Vp-p, Sync 0.3Vp-p) 2.5X Auto iris varifocal lens, 3.8 ~ 9.5mm (F1.2) Lens IR I FD IR Distance Water Resistance S / N Ratio (Y signal) 50dB (AGC off, Weight on) Day & Night Color / B/W / Auto (ICR filter change Gain Control Low / Middle / High / Off ATW / AWC / Manual (1800°K ~ 10.500°K) Auto / Manual (1/60 ~ 1/120,000sed Auto / Manual (1/50 ~ 1/120,000sec) Sens-up (Frame Integration) On / Off (Selectable limit ~ 128X) OSD SSNR Low / Middle / High / Off Motion Detection On / Off selectable (Output via terminal) Privacy Masking On / Off selectable (4 Prorammable zones per screen) Sharpness On / Off 1:1.2 ~ 2.1 Max. Aperture Ratio RS-485 (Pelco-D Communication -10°C ~ +50°C Operating Temperature Operating Humidity 30% ~ 80% RH 74(W) x 74(H) x 134.5(D)mm / 2.91"(W) x 2.91"(H) x 5.3"(D) Weight 585g (1.29 lb) \* IP65 (Ingress Protection): Fully supported with proper camera installation