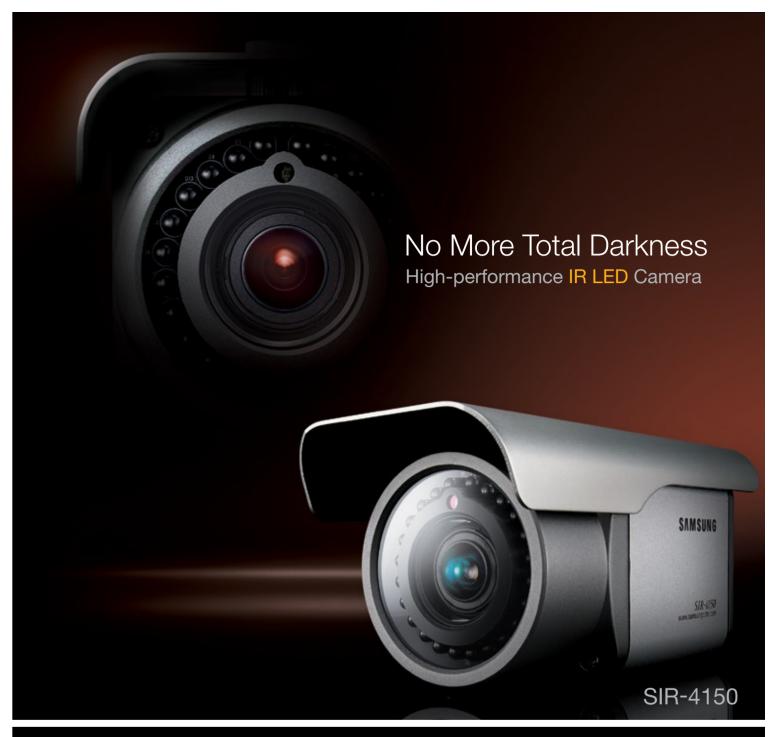

## The Perfect 24-hour Security Solution High-performance Camera, SIR-4150

SIR-4150

### High Performance IR LEDs Ensures 4 times Higher Brightness

The SIR-4150 incorporates high performance IR LED lamps that provide upto 4 times higher brightness than ordinary LEDs allowing for clearer images and more accurate identification in complete darkness. The IR illuminators also withstands high temperature upto 100°C enabling the camera to function with a high degree of relibility and have a long life.