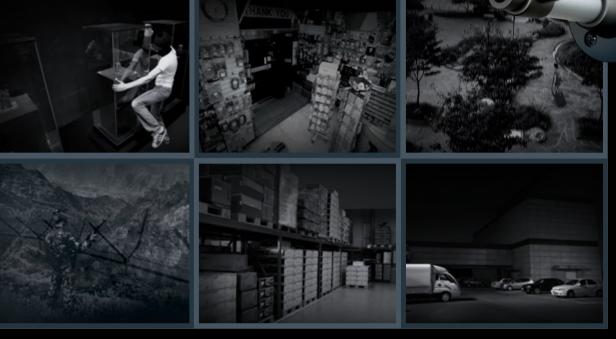

## imagine Seeing in Total Darkness

A high-performance IR camera, the SIR-4150 provides high-resolution video images regardless of day or night, and it can detect and distinguish a moving subject in a pitchdark environment with 0 Lux minimum illumination. Equipped with various features for advanced functions such as high-resolution video images, ICR Day & Night feature, Vari-Focal Lens and outdoor camera housing ensures you have the most reliable 24-hours a day video surveillance that provide clean and vivid image for all major areas including: military bases, ammunition dumps, outskirts of factories and small-sized stores.

## Total Darkness - a thing of the past! Lux Minimum Illumination! The ultimate night surveillance system, SIR-4150

The SIR-4150 is a high-performance IR LED camera with various features for advanced functions such as high-resolution video images, ICR Day & Night feature, Vari-focal lens and outdoor camera housing, which ensures you have the most reliable 24-hours a day video surveillance providing clean and vivid images for all places, including: military bases, ammunition dumps, outskirts of factories and commodity stores.