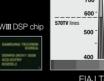

• High-resolution of 570TV lines that provides clearer images even at night time

The combination of a Super HAD CCD image sensor with outstanding performance and a WIII DSP system with high-efficiency processing enables the SIR-4150 to give you clear horizontal resolution of over 570TV lines in B/W mode.