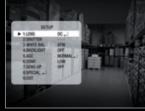

Convenient RS-485 remote control support for OSD menu

The SIR-4150 supports RS-485 communication for remotely controlling the OSD menu, which means you can conveniently change the setting for the camera without having to visit the installation location.