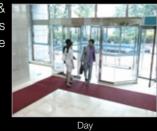

Day & Night (ICR type) feature for 24-hour Complete Monitoring

The SIR-4150 provides you with the ICR True Day & .... Night feature. It automatically removes the IR filters when night falls and switches to B/W mode to provide high image resolution during the night.