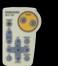

#### Option

Remote Controlle SCC-101

Wall Bracket STR-4150V

Design and specifications are subject to change without notice.

Convenient RS-485 remote control support for OSD menu

The SIR-4150 supports RS-485 communication for remotely controlling the OSD menu, which means you can conveniently change the setting for the camera without having to visit the installation location.