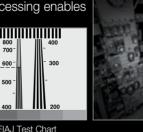

• High-resolution of 570TV lines that provides clearer images even at night time

The combination of a Super HAD CCD image sensor with outstanding performance and a WIII DSP system with high-efficiency processing enables the SIR-4150 to give you clear horizontal resolution of over 570TV lines in B/W mode.