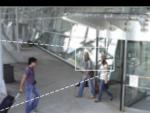

and white images during the night.

Detect Every Move...

SSNR provides vivid images with less DVR capacity

The SIR-4150 applies Samsung Techwin's world-renown noise reduction technology SSNR to eliminate any noise or after image associated with night environments, which can give the additional benefit of reducing the video file size to substantially reduce the DVR capacity by up to 70%.