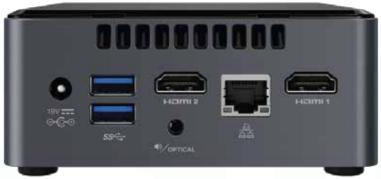

| TPM Support        | Yes                                                      |
|--------------------|----------------------------------------------------------|
| Accessories        | Keyboard & mouse included,<br>VESA mount                 |
| Other Ports        | 1 3.5mm headset (front),<br>1 3.5mm speaker/combo (rear) |
| USB Ports          | 2 USB 3.0 (front), 2 USB 3.0 (rear)                      |
| Video Display Port | 2 HDMI                                                   |
| Max Resolution     | 3840x2160                                                |
| Graphics Adapter   | Integrated                                               |