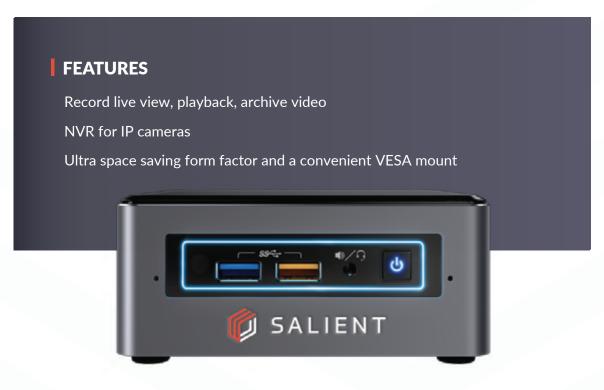

## **POWERPOD**

Salient's PowerPod is the smallest form factor in the PowerProtect platform line. Measuring just  $4.5^{\circ}$  x  $4.5^{\circ}$  x  $2^{\circ}$ , it is designed to address space-constrained deployments and can be placed discreetly on a desktop, secured to a video monitor, or secluded in a secure location. Powered by an Intel Celeron processor, 4 GB memory, and either a 1TB or 2TB hard drive, the PowerPod is engineered for the rigors of video surveillance applications and offers a unique hardware solution where both available space and value are at a premium.

| TPM Support        | Yes                                                      |
|--------------------|----------------------------------------------------------|
| Accessories        | Keyboard & mouse included,<br>VESA mount                 |
| Other Ports        | 1 3.5mm headset (front),<br>1 3.5mm speaker/combo (rear) |
| USB Ports          | 2 USB 3.0 (front), 2 USB 3.0 (rear)                      |
| Video Display Port | 2 HDMI                                                   |
| Max Resolution     | 3840x2160                                                |
| Graphics Adapter   | Integrated                                               |