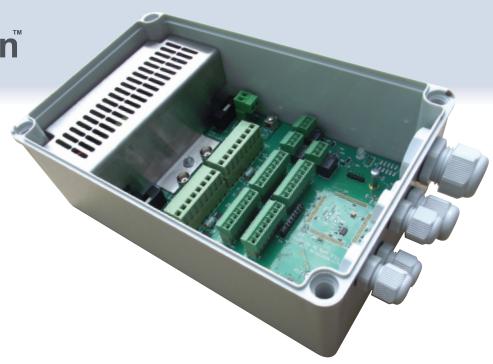

## **RVX-PSU-ALM-16**

### Power Supply for X-SERIES cameras with 16 alarm inputs-3 alarm outputs

Connectivity to the X-SERIES camera control equipment and alarms via pluggable terminal blocks. 16 alarm inputs can be individually assigned normally open or normally closed via dipswitch. Alarm inputs can activate presets and tours. Alarms can be masked on a timed basis for weekend and weekday operation. 3 alarm 0V relay outputs for ALARM, WASH and AUX.

# **Key Features**

- 16 alarm inputs, 3 alarm outputs
- · Connections via pluggable terminal blocks
- IP 66 weatherproof enclosure
- · Alarm handling/masking
- Pre-installed Cable glands
- On board LEDs for RS 485 diagnostics
- On board Lightening protection

### **Mechanical**

Connections Pluggable terminal blocks and BNC connections
Glands 1 x 20mm Gland, 1 x 16mm Gland, 3 x 12mm Glands