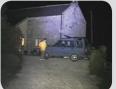

# DEPLOYING HYBRID:

Infra-Red ON

White-Light ON

HYBRID illuminators have been designed for all applications where both the advantages of Infra-Red (long illumination distances, covert surveillance) and White-Light (lighting as a visible deterrent, colour images) are needed.

The Infra-Red light in HYBRID provides constant covert lighting of an area, delivering 24 hour CCTV coverage without causing light pollution or illuminating an area for criminals or intruders. The White-Light in HYBRID can be activated on intrusion into a secure zone creating a bright, visible deterrent to any intruders who know they are being watched the moment the light turns on.