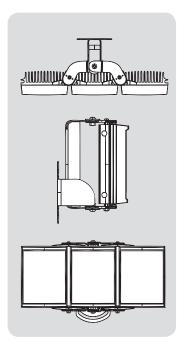

# TECHNICAL SPECIFICATIONS

#### **ILLUMINATOR**

Environmental:

Max Distance: up to 300m (984ft) IR Angle: Various - See Part Codes

Optics: SMT LEDs Consumption: 120W max Voltage: 13.5 & 14V current controlled

Weight: 6kg (13.2lbs)

Temp Range:

Cable Length: 2.5m

Colour: Black and Silver 850nm and white-light

Wavelength: Dimensions: 420 x 195 x 66mm

Standard PSU (included) -50 to +50°C (-58 to 122°F)

Input:

Output:

Weight:

Temperature:

Dimensions:

Adjustable photocell

Adjustable power output for IR & WL

**Telemetry Control** 

IR DISTANCE

POWER SUPPLY

Independent control of IR/WL

PART CODES & DISTANCES