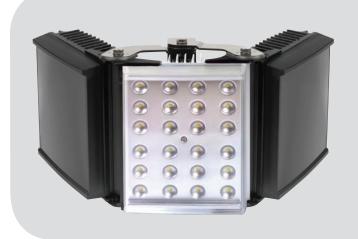

# HYBRID 300

# HYBRID PRODUCT RANGE

The HYBRID product range integrates RAYMAX Infra-Red and RAYLUX White-Light into a single, flexible and intelligent lighting unit. The HYBRID series of IR and White-Light illuminators provide World class illumination, long life and zero maintenance. They incorporate the very latest surface mount LEDs to deliver excellent night-time pictures with improved optical output and outstanding reliability.

HYBRID illuminators are an intelligent, aesthetically pleasing solution to providing multi-purpose lighting. All HYBRID illuminators are purpose designed to provide even output illumination.

Each unit is fitted with Active LED Life Control to carefully control LED output, delivering consistent illumination power and a projected working life of 10 years.

HYBRID illuminators are supplied with bracket and power supply. Control features on the power supply include adjustable power output, independent control of Infra-Red and White-Light, photocell and telemetry control. HYBRID products are suitable for all low light installations that require a mixture of Infra-Red and White-Light.