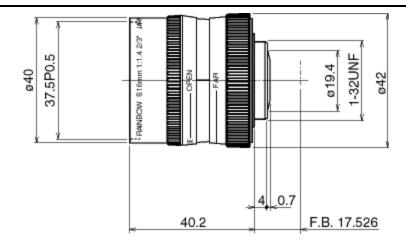

## **Fixed Focal Length**

**S16WI**2/3" 16mm Manual Iris, C-mount

Compatible with 2/3", 1/2", 1/3" & 1/4" Cameras

Focal Length: 16mm
Maximum Relative Aperture: 1:1.4

Iris: F1.4~Close
Mount: C-mount

**Minimum Object Distance:** 0.4m (from front vertex)

Angular Field of View: 2/3": 30.7° x 23.3°

**1/2":** 22.6° x 17.1° **1/3":** 17.1° x 12.8° **1/4":** 12.8° x 6.2°

Optical Back Focal Distance: 14.2mm (in air)
Operation: Focus: Manual Iris: Manual

**Operation Temp:**  $-10 \sim +50^{\circ}\text{C } (+14 \sim 122^{\circ}\text{F})$ 

 Filter Size:
 37.5mm P0.5

 Weight:
 Approx. 60g (2.1oz)

Click for larger image

www.rainbowcctv.com rainbow@i