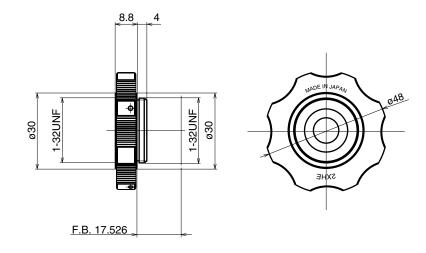

**2XHE** 2X Range Extender

A rear conversion lens to double the focal length.

Note: will double the F-stop as well. Will not fit lenses with a rear protrusion beyond the lens mount.

## FOR USE WITH C-MOUNT LENSES ONLY