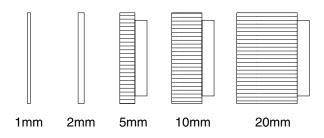

## **EX TUBE**

Tube Extension Kit

This accessory allows you to reduce the minimum object distance on any lens, therefore allowing you to achieve good focus on any object close up. These 5 metal spacers can be used alone or in combination for the desired results. The 5mm spacer is the same as the CS/C adaptor used to convert any C-Mount lens for use on CS-Mount cameras.