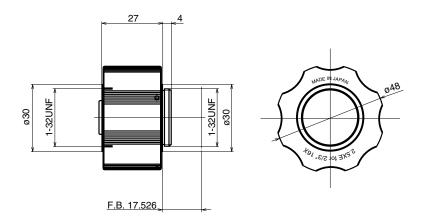

## 2.5XE

2.5X Range Extender for S16X9.5 Zooms

A rear conversion lens to multiply the focal length of the S16X9.5 zoom by 2.5X.

Note: will multiply the F-stop by 2.5X as well.