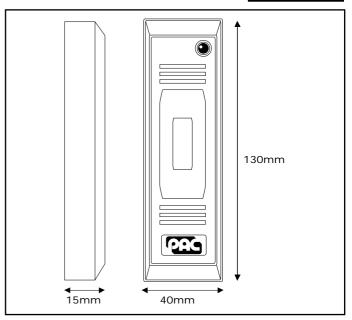

e against electronic failure and are encapsulated in a highly durable resin so that they are suitable for interior and exterior use.

#### Main operational features

To gain access the user must present a valid PAC ID (identification) device to the reader. The LED will change from red to green showing the lock has been released.

Maximum reading range: 0-5cm

## Compatibility with other PAC products



PAC International Ltd is a market leader in the manufacture of integrated access control systems. PAC offers a wide range of access, alarm and management and communication systems. For further information, or for details on other PAC readers, contact Customer Services on 0161 406 3400.

### Slimline Proximity Reader (actual size)



Part no. 20596 (White) 20595 (Black)

#### **Dimensions**