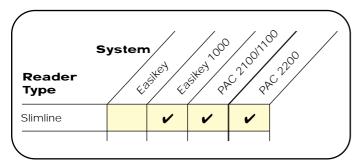

## Compatibility with other PAC products

PAC International Ltd is a market leader in the manufacture of integrated access control systems. PAC offers a wide range of access, alarm and management and communication systems. For further information, or for details on other PAC readers, contact Customer Services on 0161 406 3400.