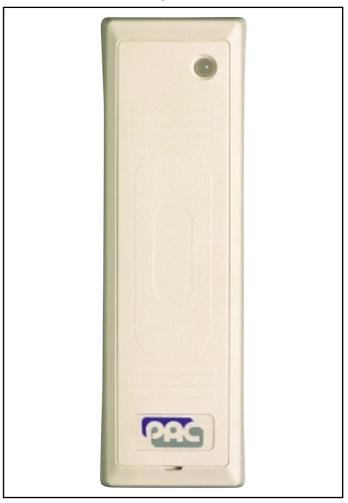

### Slimline Proximity Reader (actual size)

Part no. 20596 (White) 20595 (Black)