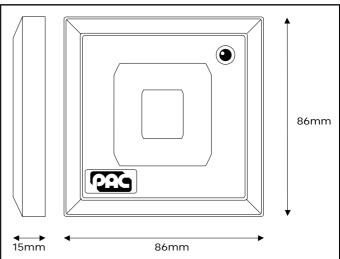

# **Dimensions**

PAC International Ltd., 1 Park Gate Close, Bredbury, Stockport, SK6 2SZ, England Tel: 0161 406 3400 Fax: 0161 430 8658 Int.Tel:+44 161 406 3400