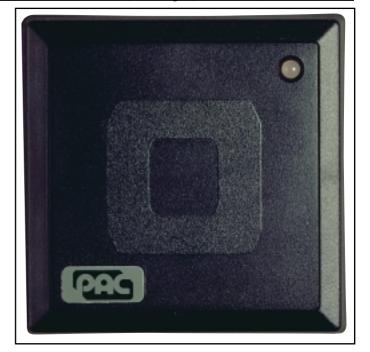

Standard Plus Proximity Reader (actual size)

Part no. 20592 (Black) 20593 (White)