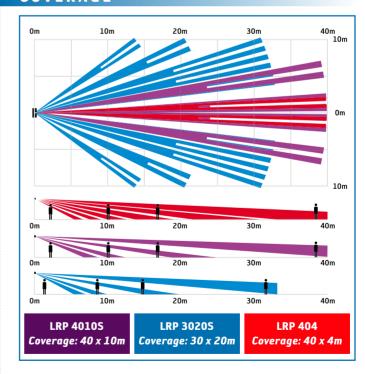

use as motion detectors in CCTV applications. The inclusion of dual sensors and processors plus high and medium sensitivity settings results in a full specification sensor for the smaller installation.

The all metal housing of the sensors provides a stable environment for the detection electronics. The head adjustments are tamper protected to prevent sensors being re-aligned by unauthorised personnel.

Sensors come complete with all fixings.

# FEATURES

- Rugged, all metal construction
- Twin dual sensors
- Tamper protected
- IP65 rated
- Low power consumption
- Accurate alignment
- Advanced temperature compensation circuit
- Patented Double Conductive Shielding
- Selectable sensitivity switch

### **OPTIONS**

- Heated version (add 'H' to product code)
- Sun/snow shield

#### COVERAGE





#### **SPECIFICATIONS**











500q



IP65