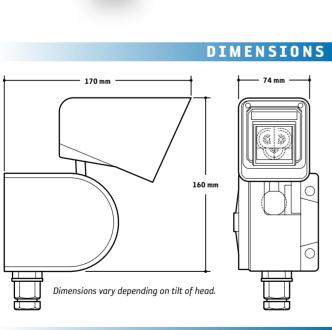

The all metal housing of the sensors provides a stable environment for the detection electronics. The head adjustments are tamper protected to prevent sensors being re-aligned by unauthorised personnel.