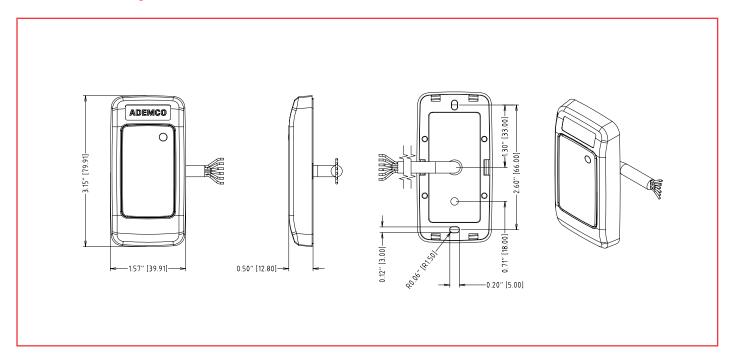

## OP10 Proximity Card Reader

**OP10** 

Attractively designed and remarkably compact, the OP10 is one of the smallest members of the OmniProx family of readers. OP10's unobtrusive size blends easily with any décor, and is weather resistant.