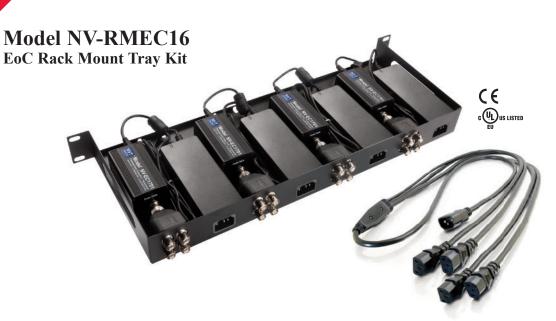

## **Features:**

- Ideal for rack mounting up to (4) NV-EC1701 EoC transceivers and related power supplies
- Connect up to (16) IP or Megapixel cameras
- Standard 19" (48cm) wide, 1.7" (4,5cm) high, 7" (17.8cm) deep
- Mounting hardware and 1-to-4 Power Cord Splitter included
- EoC transceivers, power supplies and BNC Adaptors sold separately

The NV-RMEC16 Rack Mount Tray allows for the rack mounting of up to four single NV-EC1701 EoC transceivers and their related power supplies. The NV-RMEC16 can support up to (16) IP or Megapixel cameras.

The NV-RMEC16 Rack Mount Tray can reside on the front or the rear rails in the same equipment rack as other rack mount equipment such as network switches.

The steel tray panel is designed to withstand the mechanical load of multiple coax cables. All installation hardware is provided.