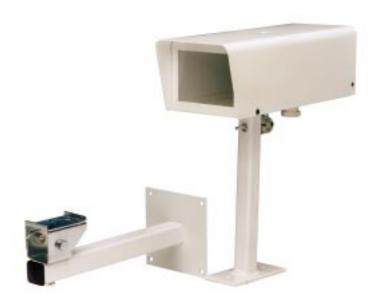

CCD60 CAMERA HOUSING CHB-1 BRACKET CHB-2 BRACKET

The Nortek CCD60 camera housing is an economical, stylish, dustproof unit designed to be mounted on, or from, the Nortek CHB-1 or CHB-2 housing bracket. The CCD60 is manufactured from white powder coated steel with mounting positions provided on the base and lid for a standard 1/4" Whitworth screw. (Special finishes are available such as nickel plate or black powder coat but are subject to minimum order quantities and extended lead times).

The lid is pivoted at the rear to provide easy installation of the camera and is secured via two screws. A 20mm cable gland is provided for cable retention.