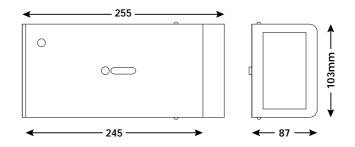

## **SPECIFICATION**

| Weight                | 1.1kg                                                 |
|-----------------------|-------------------------------------------------------|
| Internal dimensions   | 238x97x83mm                                           |
| Clear viewing area    | 80x60mm                                               |
| Standard paint finish | White powder coat (other finishes available to order) |
| CHB-1 Bracket         | 200mm white powder coated bracket with ball mount     |
| CHB-2 Bracket         | 230mm white powder coated bracket with bolted mount   |