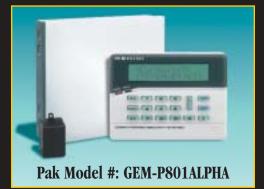

## Featured in GEM-P801ALPHA.

NEW! Pak with Alphanumeric Keypad, 9-Zone Control & Transformer.

"The same Gemini crystal-control range and reliability performance proven superior in independent tests!"

- White Housing, Magnet & Hole Cover
- Long-life 3V Type DL123A lithium battery supplied (Field-replaceable 5 year battery).