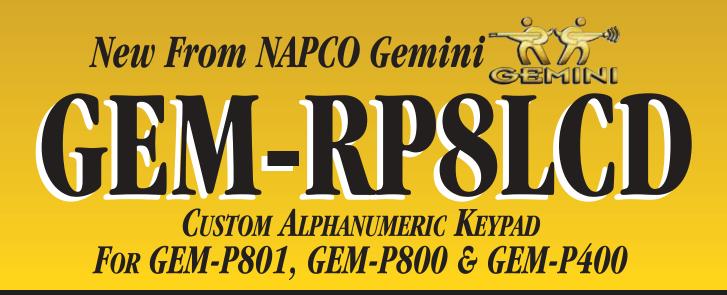

- New! STAY & AWAY ease of use
- Programmable one-button arm
- Deluxe 32-character, custom alpha backlit display with alpha zone directory
- 2-Zone expansion module built in for use with GEM-P801
- Backlit Keys
- 3 F, P, A Panics
- UL Listed

Shown Actual Size