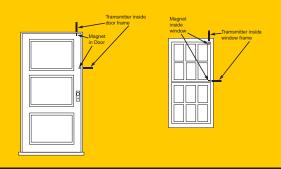

## **GEM-RTRANS RECESSED APPLICATIONS:**

Even faced with metal door frames and/or metallic-sided insulation, this product features Gemini crystal- control and omnidirectional tank circuitry alignment specifically designed to avoid obstructions for maximum signal "punchthru" and reliability.