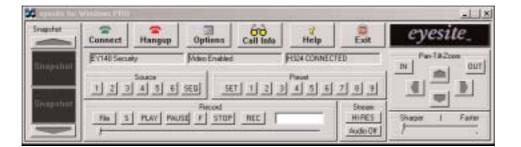

# eyesite PRO

Comprehensive software that adds recording, multiple site viewing and a host of other features to the popular eyesite<sup>™</sup> for Windows<sup>®</sup> program.

- Simultaneous full color motion video from multiple remote sites
- View live video footage, record streaming video to hard disk and save snapshots
- E-mail notification of events
- Remote pan, tilt, and zoom camera controls
- Portable use on PC or Laptop
- Supports PSTN and IP transmission
- · Auto-record upon receipt of an incoming call

#### Simultaneusly view several remote sites

eyesite for windows Pro can display video from several remote sites simultaneously. The user can size, scale, pan, tilt, zoom, and record the images as desired increasing the productivity of the person monitoring the site.

#### Record to hard disk

eyesite for windows Pro allows continuous video and audio recording. At full quality it records at a rate of 100kb per minute, corresponding to a weeks storage on a 10GB hard drive, or 2 DVDs for a week.

#### Snapshots

- •16 simultaneous pictures
- Facility to save in Windows bitmap (.BMP) format
- Enhanced snapshot picture quality
- Approx 300kB per image (CIF)

#### PTZ Camera control (Pan, Tilt, Zoom)

- GUI with 9 presets per camera
- PTZ cameras supported\*
- Sony; E-Line; Panasonic; Kalatel; Pelco