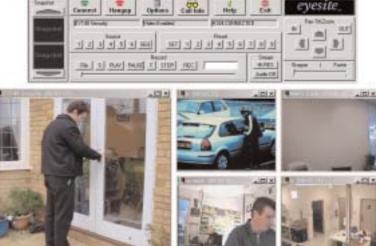

#### See and hear what you're missing...

Now you can check on your premises from your office, home or anywhere in the world without the expense of dedicated equipment.

eyesite for windows Pro provides an advanced, portable and effective tool for remote viewing, visual alarm verification, video storage and retrieval of events as they happen.

#### Simultaneusly view several remote sites

eyesite for windows Pro can display video from several remote sites simultaneously. The user can size, scale, pan, tilt, zoom, and record the images as desired increasing the productivity of the person monitoring the site.

#### E-mail event notification

eyesite for windows Pro can be configured to send e-mail notification on alarm events. In this way it can be left to monitor or record events at remote sites, e-mailing you when your attention is necessary.