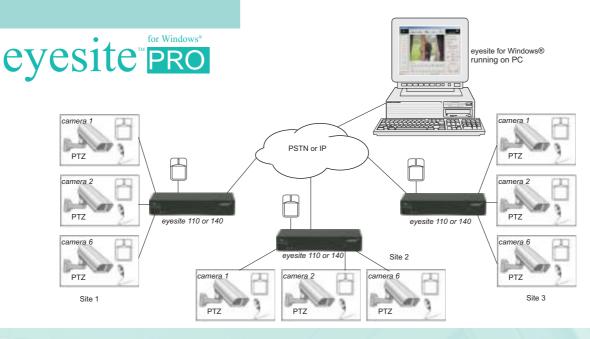

#### Affordability through synergy

eyesite for windows Pro uses the modem or network connection of the PC and its inherent processing power. When paired with an eyesite110 or 140 an extremely cost effective solution results.

#### Monitor hundreds of different sites

With an easy to use dial list handling PSTN and IP connections, and containing information on different camera views, available bandwidth (for IP), passwords, and site names for over 100 different sites, *eyesite for windows Pro* can grow with your monitoring requirements.

#### Network

- PSTN via modem card (see website for range of supported modem cards)
- IP via network card

#### **Connect Options**

- •100 number dial list supporting PSTN
- numbers and IP addresses
- Remote site name and location
- Configurable PIN for each connection

\*Requires eyesite110 or 140

Windows is a trademark of Microsoft Corporation. Eyesite is a trademark of Motion Media Technology