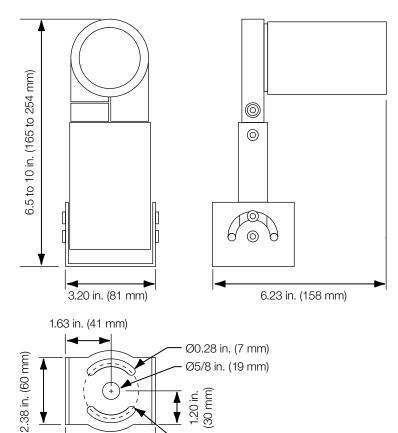

#### **Dimensional Diagrams**

3.20 in. (81 mm)

Australia

Europe

Т 61-3-9239-1200 Т 32-2-725-11-20

North America

T 855-286-8889

Asia

| General               |                                                                                   |
|-----------------------|-----------------------------------------------------------------------------------|
| Weight                | 5 lbs. (2.3 Kg) (w/mount)                                                         |
| Dimensions            | 5.3 x 3.1 x [adjustable 6.5 to 10] in.<br>(135 x 61 x [adjustable 165 to 254] mm) |
| Operating Temperature | 14F to 122F (-10C ~ +50C)                                                         |
| Weather Resistance    | Interior                                                                          |
| Housing Materials     | Aluminum Cast                                                                     |
| Regulatory            | CE, FCC                                                                           |