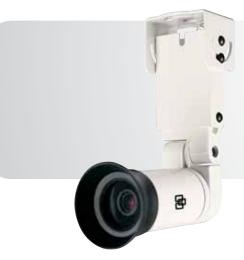

#### **OVERVIEW**

The MobileView<sup>™</sup> Forward-facing Camera is designed for installation behind the front windshield of mobile transit vehicles. The bullet-camera-like design, cast aluminum housing, varifocal lens, and wide dynamic range ensures the versatility and durability needed to capture critical forward-facing video in moving vehicles.

The Wide Dynamic Range (WDR) image sensor adapts to the variations in light typical of front windshield views with shadows, tunnels, oncoming headlights and other quick lighting changes. The standard rubber hood eliminates reflection glare from inside lights when contacting the windshield.

The rugged, adjustable mounting bracket both ensures easy installation and serves as a vandal-resistant housing.

### STANDARD FEATURES

- Varifocal lens
- Wide dynamic range
- Cast aluminum housing
- Bullet-camera-like design
- Glare-reducing boot
- Adjustable mounting bracket