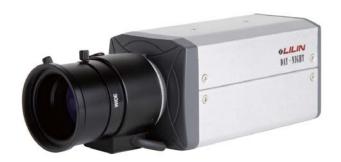

## CMG 176 / 178

## **D/N WDR Ultrahigh Resolution Camera**

## **Features**

- Ultrahigh resolution 600 TV Lines
- Wide dynamic range ratio 4000:1
- 3D Digital Noise Reduction
- Sens-Up(X256) / Low Luminance Light
- Day & Night (IR Cut Removable)
- Motion Detection
- EIS (Electronic Image Stabilization)
- High light Suppress Back Light Compensation
- OSD menu setup
- Up to 8 Privacy masking zones
- 10X Digital zoom
- White Balance