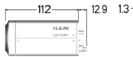

(Unit:mm)

| Box type Camera                         |                                                                                       |            |                             |                  |  |
|-----------------------------------------|---------------------------------------------------------------------------------------|------------|-----------------------------|------------------|--|
| Name                                    | D/N WDR Ultrahigh Resolution Camera                                                   |            |                             |                  |  |
| Series Number                           | CMG 176 / 178                                                                         |            |                             |                  |  |
| Model                                   | CMG176N                                                                               | CMG178N    | CMG176P                     | CMG178P          |  |
| Power Input Voltage                     | DC12V±10% AC24V±10%                                                                   | AC100~240V | DC12V±10% AC24V±10%         | AC100~240V       |  |
| Pick Up Element                         | Sony 1/3" Vertical Double-Density Interline CCD Sensor                                |            | AC100 240V                  |                  |  |
| Effective Pixels                        | 768(H) x 494(V) 752(H) x 582(V)                                                       |            |                             |                  |  |
| Chip Size                               | 6.00mm(H) x 5.00mm(V)                                                                 |            |                             |                  |  |
| Horizontal & Vertical Sync.             |                                                                                       |            |                             |                  |  |
| Frequency                               | 15.734KHz / 59.94Hz                                                                   |            | 15.625K                     | 15.625KHz / 50Hz |  |
| Scanning System                         | 2:1 Interlace                                                                         |            |                             |                  |  |
| Menu Control                            | OSD Control                                                                           |            |                             |                  |  |
| Sync. Mode                              | Line-Lock / Internal ; DC12V : Sync. Mode is fixed to Internal                        |            |                             |                  |  |
| ,                                       |                                                                                       |            |                             |                  |  |
| IR Cut Filter                           | Auto / Day / Night / Ext                                                              |            |                             |                  |  |
| Resolution                              | Color: 600TV Lines , Mono: 700TV Lines                                                |            |                             |                  |  |
| Minimum Illumination                    | Color : 0.0002 Lux / F1.2 (Sens-Up Auto) ; Mono : 0.0001 Lux / F1.2 (Sens-Up Auto)    |            |                             |                  |  |
| S/N Ratio                               | More Than 50dB (AGC Off)                                                              |            |                             |                  |  |
| Auto Gain Control                       | Low / Middle / High /Off ATW / AWC/ Manual (Indoor/Outdoor)                           |            |                             |                  |  |
| White Balance                           | ALC / ELC                                                                             |            |                             |                  |  |
| Exposure<br>Electronic Shutter          | 1/60(1/50)S ~ 1/90,000S                                                               |            |                             |                  |  |
| Slow Shutter                            | 2~16Fld / 24Fld / 32Fld / 64Fld / 128Fld / 256Fld / 512Fld                            |            |                             |                  |  |
| Sens-Up                                 | 2~16Fid / 24Fid / 32Fid / 64Fid / 128Fid / 512Fid  Auto (X256 Max.) / Off             |            |                             |                  |  |
|                                         | , , , , ,                                                                             |            |                             |                  |  |
| WDR                                     | Adjustable 4000 1                                                                     |            |                             |                  |  |
| Wide Dynamic Range                      | 4000:1                                                                                |            |                             |                  |  |
| Back Light Compensation                 | Adjustable<br>Yes                                                                     |            |                             |                  |  |
| High Light Suppress BLC                 | Yes  Low / Middle / High / Off                                                        |            |                             |                  |  |
| 3D Digital Noise Reduction Digital Zoom | Low / Middle / High / Oπ On (X10 Max.) / Off                                          |            |                             |                  |  |
| Digital Zoom Digital Pan/Tilt           | Horizontal / Vertical Direction Can be Operated (According to the Zoom Magnification) |            |                             |                  |  |
| Sharpness                               | Adjustable                                                                            |            |                             |                  |  |
| Digital Effect                          | V-Flip / Mirror / Rotate / Off                                                        |            |                             |                  |  |
| Privacy Masking                         | On / Off                                                                              |            |                             |                  |  |
| Privacy Masking Zone                    | 8 Zones                                                                               |            |                             |                  |  |
| Motion Detection                        | On / Off                                                                              |            |                             |                  |  |
| Motion Detection Zone                   | 4 Zones                                                                               |            |                             |                  |  |
| Motion Detection Trigger                | *******                                                                               |            |                             |                  |  |
| Alarm Output                            | NO / NC                                                                               |            |                             |                  |  |
| Electronic Image Stabilizer             | On / Off                                                                              |            |                             |                  |  |
| Video Output                            | CVBS 1.0Vp-p, 75 Ohm                                                                  |            |                             |                  |  |
| Audio Output                            | Yes                                                                                   |            |                             |                  |  |
| Lens Mount                              | C or CS Mount                                                                         |            |                             |                  |  |
| Auto Iris Drive                         | Direct Drive(DC) or Video Drive                                                       |            |                             |                  |  |
| Gamma Characteristic                    | v= 0.45                                                                               |            |                             |                  |  |
| Power Consumption                       | 5.2W (DC12V) / 4.0W (AC24V)                                                           | 5.3W       | 5.2W (DC12V) / 4.0W (AC24V) | 5.3W             |  |
| Operating Temperature                   | S.E.I. (BOLLY) HOW (MCZ4V)                                                            |            | -50°C(14°F~ 122°F)          | 3.3**            |  |
| Dimension                               | 56mm(W) x 54mm(H) x 112mm(D)                                                          |            |                             |                  |  |
|                                         |                                                                                       |            |                             |                  |  |
| Weight                                  | 510g                                                                                  |            |                             |                  |  |