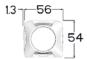

(Unit:mm)

| Box type Camera                         |                                                                                       |            |                             |                  |  |
|-----------------------------------------|---------------------------------------------------------------------------------------|------------|-----------------------------|------------------|--|
| Name                                    | D/N WDR Ultrahigh Resolution Camera                                                   |            |                             |                  |  |
| Series Number                           | CMG 176 / 178                                                                         |            |                             |                  |  |
| Model                                   | CMG176N                                                                               | CMG178N    | CMG176P                     | CMG178P          |  |
| Power Input Voltage                     | DC12V±10% AC24V±10%                                                                   | AC100~240V | DC12V±10% AC24V±10%         | AC100~240V       |  |
| Pick Up Element                         | Sony 1/3" Vertical Double-Density Interline CCD Sensor                                |            | AC100 240V                  |                  |  |
| Effective Pixels                        | 768(H) x 494(V) 752(H) x 582(V)                                                       |            |                             |                  |  |
| Chip Size                               | 6.00mm(H) x 5.00mm(V)                                                                 |            |                             |                  |  |
| Horizontal & Vertical Sync.             |                                                                                       |            |                             |                  |  |
| Frequency                               | 15.734KHz / 59.94Hz                                                                   |            | 15.625K                     | 15.625KHz / 50Hz |  |
| Scanning System                         | 2:1 Interlace                                                                         |            |                             |                  |  |
| Menu Control                            | OSD Control                                                                           |            |                             |                  |  |
| Sync. Mode                              | Line-Lock / Internal ; DC12V : Sync. Mode is fixed to Internal                        |            |                             |                  |  |
| ,                                       |                                                                                       |            |                             |                  |  |
| IR Cut Filter                           | Auto / Day / Night / Ext                                                              |            |                             |                  |  |
| Resolution                              | Color: 600TV Lines , Mono: 700TV Lines                                                |            |                             |                  |  |
| Minimum Illumination                    | Color : 0.0002 Lux / F1.2 (Sens-Up Auto) ; Mono : 0.0001 Lux / F1.2 (Sens-Up Auto)    |            |                             |                  |  |
| S/N Ratio                               | More Than 50dB (AGC Off)                                                              |            |                             |                  |  |
| Auto Gain Control                       | Low / Middle / High /Off ATW / AWC/ Manual (Indoor/Outdoor)                           |            |                             |                  |  |
| White Balance                           | ALC / ELC                                                                             |            |                             |                  |  |
| Exposure<br>Electronic Shutter          | 1/60(1/50)S ~ 1/90,000S                                                               |            |                             |                  |  |
| Slow Shutter                            | 2~16Fld / 24Fld / 32Fld / 64Fld / 128Fld / 256Fld / 512Fld                            |            |                             |                  |  |
| Sens-Up                                 | 2~16Fid / 24Fid / 32Fid / 64Fid / 128Fid / 512Fid  Auto (X256 Max.) / Off             |            |                             |                  |  |
|                                         | , , , , ,                                                                             |            |                             |                  |  |
| WDR                                     | Adjustable 4000 1                                                                     |            |                             |                  |  |
| Wide Dynamic Range                      | 4000:1                                                                                |            |                             |                  |  |
| Back Light Compensation                 | Adjustable<br>Yes                                                                     |            |                             |                  |  |
| High Light Suppress BLC                 | Yes  Low / Middle / High / Off                                                        |            |                             |                  |  |
| 3D Digital Noise Reduction Digital Zoom | Low / Middle / High / Oπ On (X10 Max.) / Off                                          |            |                             |                  |  |
| Digital Zoom Digital Pan/Tilt           | Horizontal / Vertical Direction Can be Operated (According to the Zoom Magnification) |            |                             |                  |  |
| Sharpness                               | Adjustable                                                                            |            |                             |                  |  |
| Digital Effect                          | V-Flip / Mirror / Rotate / Off                                                        |            |                             |                  |  |
| Privacy Masking                         | On / Off                                                                              |            |                             |                  |  |
| Privacy Masking Zone                    | 8 Zones                                                                               |            |                             |                  |  |
| Motion Detection                        | On / Off                                                                              |            |                             |                  |  |
| Motion Detection Zone                   | 4 Zones                                                                               |            |                             |                  |  |
| Motion Detection Trigger                | *******                                                                               |            |                             |                  |  |
| Alarm Output                            | NO / NC                                                                               |            |                             |                  |  |
| Electronic Image Stabilizer             | On / Off                                                                              |            |                             |                  |  |
| Video Output                            | CVBS 1.0Vp-p, 75 Ohm                                                                  |            |                             |                  |  |
| Audio Output                            | Yes                                                                                   |            |                             |                  |  |
| Lens Mount                              | C or CS Mount                                                                         |            |                             |                  |  |
| Auto Iris Drive                         | Direct Drive(DC) or Video Drive                                                       |            |                             |                  |  |
| Gamma Characteristic                    | v= 0.45                                                                               |            |                             |                  |  |
| Power Consumption                       | 5.2W (DC12V) / 4.0W (AC24V)                                                           | 5.3W       | 5.2W (DC12V) / 4.0W (AC24V) | 5.3W             |  |
| Operating Temperature                   | S.E.I. (BOLLY) HOW (MCZ4V)                                                            |            | -50°C(14°F~ 122°F)          | 3.3**            |  |
| Dimension                               | 56mm(W) x 54mm(H) x 112mm(D)                                                          |            |                             |                  |  |
|                                         |                                                                                       |            |                             |                  |  |
| Weight                                  | 510g                                                                                  |            |                             |                  |  |