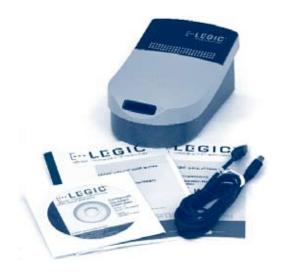

Scope of delivery

### **Technical data**

| Interface           | USB 2.0                                  |
|---------------------|------------------------------------------|
| Power supply        | DC 5 V, 400 mA, (via USB)                |
| Reader module       | LEGIC advant Security Chip Set SC-2560 C |
| Carrier frequency   | 13.56 MHz                                |
| Ambient temperature | 0 70 °C                                  |
| Dimensions          | 200 × 125 × 65/90 mm                     |
| Weight              | 920 g                                    |
| Conformity          | CE                                       |
| Scope of delivery   | CHW-2000, user manual, CD-ROM, USB cable |