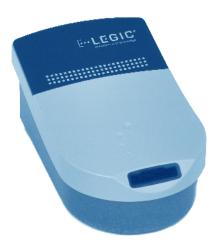

# Configurator-Hardware CHW-2000

The LEGIC advant Configurator Hardware CHW-2000 is a universal desktop reader to initialise, write and read LEGIC credentials.

The robust desktop reader CHW-2000 is suitable especially to initialise and analyse LEGIC credentials. Its design is optimised to hold various credential shapes like cards, keys and fobs, wristbands and watches, as well as mobile phones.

The CHW-2000 can be operated with the LEGIC Configurator Software CSW-2000, the LEGIC Development Kit Software DKS-2000 or an alternative software available from a LEGIC partner. The integrated LEGIC advant reader module can be easily upgraded through the USB interface. Thus, new features are quickly available.