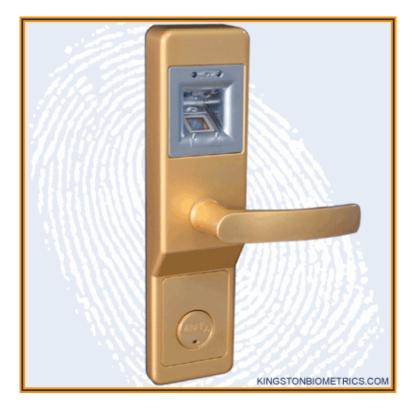

## KB-3000

The KB3000 is the latest offering from a lock manufacturer with over twenty years experience of supplying hotel locks worldwide. This lock is available as a stand-alone unit or can be networked for hotels and other large facilities. Optimum security enables the user to deadbolt the door from the outside when away on holiday or for longer periods.

5 Latch International Mortise Lock - Now Available in Silver or Gold satin Finish

## Features

- State-of-the-art: Heavy duty and durable design.
- Two ways of unlocking: Fingerprint and/or PIN code.
- 5 Latch international standard mortise.
- Fingerprints can be enrolled/erased on the lock directly with lock on door.
- Total 168 fingerprint storage.
- 4 digit keypad.
- Adopts optical CMOS fingerprint sensor.
- Integrated cast steel structure.
- Satin brushed stainless steel or Gold satin finish.
- All critical parts within inside housing.
- With normal open status for meeting.
- Two high security override keys are provided for emergency entry.
- Concealed mechanical override for emergency.
- No external wiring required.
- Easy battery replacement.
- Operates on 4 AA standard alkaline batteries.
- One year battery life under normal use.
- Low battery warning.
- Easy installation and operation.
- Image capture time: 1 second.
- Response time: 1 second.
- Door thickness: 40 58mm