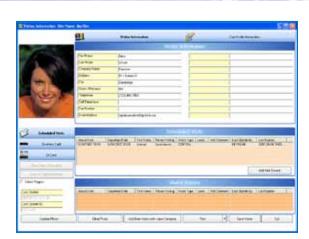

#### **BIZSCAN (Business Card Capture)**

- Integrates with Keyscan's Visitor Management Software Module
- Provides quick and easy entry of visitor information
- Simply insert and scan a business card and allow BIZSCAN to auto populate first name last name and address fields
- An image of the business card is stored for future reference
- Auto populated data may be edited if desired.
- Reduce processing time and data entry for visitor management
- Convenient plug-and play installation and integration with Keyscan Software

### BIZSCAN2 (Business Card with Driver's License Capture)

- Offers all the same functionality and benefits as the BIZSCAN
- Additionally, the BIZSCAN2 recognizes business cards as well as North American and Mexican Drivers Licenses including Mexican Identity cards. Automatically populating pertinent visitor data in to Keyscan's Visitor Management Software.
- An Image of the scanned business card or driver's license is captured in the visitor record for future reference

### FEATURES AND BENEFITS

- Extremely fast processing of visitor information and credentials.
- Visitor fields automatically populate with visitor first name, last name and address details.
- Dramatically reduces key entry of visitor information.
- Seamless integration with Keyscan's Visitor Management Software module.
- Stores a complete image of the scanned card in the Keyscan visitor card holder record.