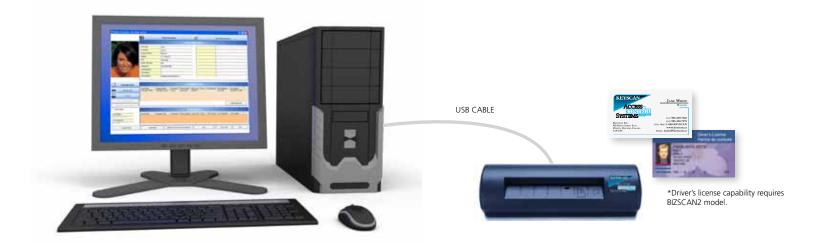

#### **BIZSCAN (Business Card Capture)**

- Integrates with Keyscan's Visitor Management Software Module
- Provides quick and easy entry of visitor information
- Simply insert and scan a business card and allow BIZSCAN to auto populate first name last name and address fields
- An image of the business card is stored for future reference
- Auto populated data may be edited if desired.
- Reduce processing time and data entry for visitor management
- Convenient plug-and play installation and integration with Keyscan Software

### BIZSCAN2 (Business Card with Driver's License Capture)

- Offers all the same functionality and benefits as the BIZSCAN
- Additionally, the BIZSCAN2 recognizes business cards as well as North American and Mexican Drivers Licenses including Mexican Identity cards. Automatically populating pertinent visitor data in to Keyscan's Visitor Management Software.
- An Image of the scanned business card or driver's license is captured in the visitor record for future reference

\*CD-ROM drive required

PC INTERFACE: USB port (USB cable provided)
SOFTWARE: Works only with Keyscan's Visitor

Management Software (sold separately)

MODELS: BIZSCAN – Business Card Scanning

BIZSCAN2 – Business Card &