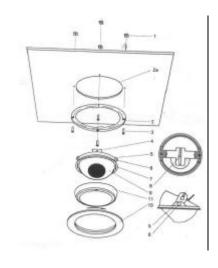

## **Connections and Control**

- 4 speed nuts
- 2. supporting frame
- 2a. entrance opening 181mm
- fixing screws for the supporting frame (4 pcs.)
- camera mounting stage
- 5. fixing screw to stabilize the camera on the camera mount
- fixing screw for vertical stabilization and half shell
- ring for horizontal adjustments
- screw to set the camera on the mounting stage
- 9. half shell
- trim ring (with a bayonet fastener)