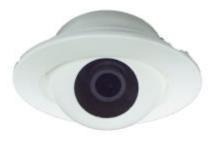

## 5" In-Ceiling High-Hat Housing

Innovative In-Ceiling High-Hat housing for indoor installations of Ikegami CCTV camera series, ICD-34, ICD-47, ICD-501, ICD-808, ICD-828, ICD-848. Made of Polyethylene material, it is small, good-looking, strong and light as well.

| Data / model                     | IK-SP101 In-Ceiling High Hat housing                 |
|----------------------------------|------------------------------------------------------|
| Housing material                 | Polyethylene                                         |
| Horizontal angle of view         | 360 degrees                                          |
| Vertical inclination             | ca. 115 degrees to 245 degrees (depending on camera) |
| Camera Mount                     | Adjustable Camera Stage                              |
| Enclosure mount opening diameter | 6.3"                                                 |
| Dimentions                       | Height 4.2" – diameter 7.5"                          |
| Weight                           | 0.8 lbs                                              |
| Camera Viewing Window            | Comes with smoked glass                              |
| Accessories included             | Mounting Hardware and Installation Instructions      |