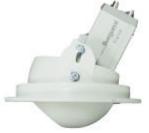

## **Connections and Control**

- 4 speed nuts
- 2. supporting frame
- 2a. entrance opening 181mm
- fixing screws for the supporting frame (4 pcs.)
- camera mounting stage
- 5. fixing screw to stabilize the camera on the camera mount
- fixing screw for vertical stabilization and half shell
- ring for horizontal adjustments
- screw to set the camera on the mounting stage
- 9. half shell
- trim ring (with a bayonet fastener)