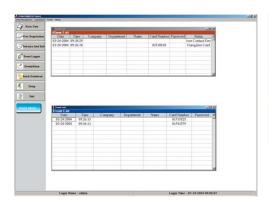

## System Features

- · Access control and basic Time & Attendance management software
- Upload and download of card data, lock type, door open time and sensor operation data
- · Real-time monitoring of event/alarm
- · Data upload and download
- · Dynamic report generation (Group, Card, Event Result, Signal)
- · Database restoration and backup
- · Compatible controller: 100R