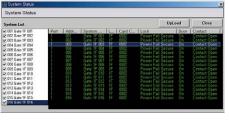

## **System Features System Features**

- · Upload and download of card data, lock type, door open time and sensor operation data
- · Access group management
- · Real-time monitoring of event and alarm
- · Individual door control and monitoring of door location
- · Dynamic report generation (Group, Card, Event Result, Signal)
- · Communication status monitoring
- · Compatible Controller: RFL200C