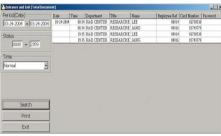

## System Features

- · Access control and basic Time & Attendance management software
- Upload and download of card data, lock type, door open time and sensor operation data
- · Real-time monitoring of event/alarm
- · Data upload and download
- · Dynamic report generation (Group, Card, Event Result, Signal)
- · Database restoration and backup
- · Compatible controller: 100R