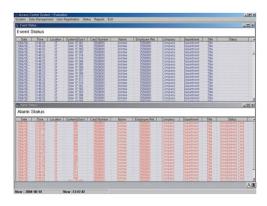

## **System Features System Features**

- · Upload and download of card data, lock type, door open time and sensor operation data
- · Access group management
- · Real-time monitoring of event and alarm
- · Individual door control and monitoring of door location
- · Dynamic report generation (Group, Card, Event Result, Signal)
- · Communication status monitoring
- · Compatible Controller: RFL200C