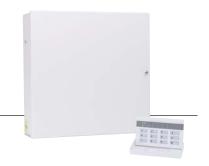

## **8 Zone Control Panel**

## Securit 800L

## 8 Zone Control Panel

Versatile Installation
User-Friendly Design
Easy to Operate Remote Keypad

## SPECIFICATIONS

| Eight Zones Alarm:            | 6 Programmable for: Alarm, Entry/Exit, Access (walk through), Personal Attack, Part Set Entry, Part Set Isolation. 1 Programmable for: Entry, Alarm, Fire, Keyswitch. 1 Fixed: Entry/Exit. |
|-------------------------------|--------------------------------------------------------------------------------------------------------------------------------------------------------------------------------------------|
| Home Set Facility:            | Gives flexibility by automatically isolating pre-programmed zones, allowing the system to b armed while the User remains inside.                                                           |
| Manual Isolation:             | The system can be tailored for any situation that arises by isolating individual zones which have not been programmed for Home or Part Set Isolation.                                      |
| Remote P.A. option:           | The Remote keypads can be programmed to give a Personal Attack Feature, using the $^{\star}$ and $^{\#}$ Keys.                                                                             |
| Extension Speaker Output:     | For greater enhanced sounds, up to two 16 Ohm extension speakers can be fitted.                                                                                                            |
| Chime Function:               | Enabling this feature allows Monitoring of chosen zones while the panel is disarmed.                                                                                                       |
| Two User Codes:               | Main User code plus second code for children or cleaner etc.                                                                                                                               |
| Securit 800L CONTROL PANEL    |                                                                                                                                                                                            |
| Dimensions:                   | 261mm x 266mm x 88mm (h x w x d)                                                                                                                                                           |
| Material:                     | White, epoxy powder coated, 18 swg shell                                                                                                                                                   |
| Weight:                       | 3.10 Kg                                                                                                                                                                                    |
| Mains Supply Voltage:         | 230 V AC Nominal                                                                                                                                                                           |
| PSU Output Voltage:           | 13.6 V Nominal                                                                                                                                                                             |
| Maximum Output Current:       | 1 A (total)                                                                                                                                                                                |
| Event Memory:                 | Allows checking of past events                                                                                                                                                             |
| Panel Quiescent:              | 40 mA.                                                                                                                                                                                     |
| Normal Operating Temperature: | 0°C to 40°C                                                                                                                                                                                |
| Humidity:                     | 10 to 90% R.H. non-condensing                                                                                                                                                              |
| KEYPAD                        |                                                                                                                                                                                            |
| Dimensions:                   | 70mm x 120mm x 25mm (h x w x d)                                                                                                                                                            |
| Weight:                       | 0.13 Kg                                                                                                                                                                                    |
| Supply Voltage:               | 12V                                                                                                                                                                                        |
| Quiescent Current:            | 20 mA.                                                                                                                                                                                     |
| Active:                       | 45 mA.                                                                                                                                                                                     |
| Maximum Number Allowed:       | Six                                                                                                                                                                                        |
| Approvals:                    | CE Designed to comply with BS4737 Part I                                                                                                                                                   |
| Order Part Number:            | ST800L-UI                                                                                                                                                                                  |