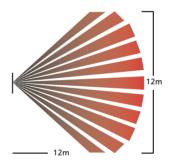

|
| Accessories:           | SMB-10: Universal white swivel mount bracket SMB-10T: Tampered universal white swivel mount bracket SMB-10C: Universal white ceiling mount bracket |
| Approvals:             | CE approved                                                                                                                                        |
| Detection Patterns     | Top View Side View                                                                                                                                 |

## **Detection Range:**

12m x 12m

#### **PIR Fields of View**

(2 fields of view per PIR finger):

Long Range: 44 Intermediate: 14 Lower: Look-down: 4

#### **Top View** Wide Angle Lens



#### Side View Wide Angle Lens



ORDERING