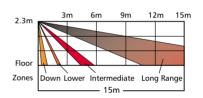

#### **PIR Fields of View**

(2 fields of view per PIR finger):

Long Range: 44 Intermediate: 14 Lower: Look-down: 4

#### Side View Wide Angle Lens

ORDERING