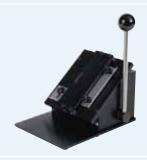

#### **Desktop Manual Card Punch**

Table-top slot punch with adjustable guides. Slot size: .125" L x .5" W (3mm L x 12.5mm W).

CP-5