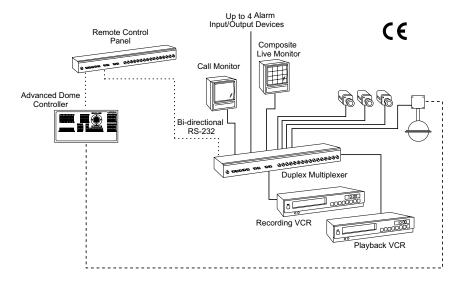

#### **System Diagram**

## **Multiplexer Remote Panel**

ADEMCO Video's AXRC Remote Panel lets you easily expand the control of your video surveillance system, giving operators full remote control of up to 16 multiplexers from a central location.

The AXRC provides full operational and programming control of each and every multiplexer within the system. A single AXRC is powerful enough to provide switching of up to 256 cameras.

The Remote Panel looks and operates just like the front panel of ADEMCO Video's AX series duplex multiplexers and comes with everything you need for desktop or rack mount use. Additional Remote Panels may be added for control from multiple locations and may be a located up to 1000 feet (300m) from the multiplexer(s).

AXRC Remote Panels integrate seamlessly with AKJX8 Advanced Multiplexer/Dome Controllers to provide remote switching locations with or without dome control.