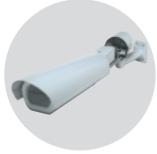

The Honeywell range of camera housings provide compact, weatherproof enclosures for internal and external applications. Made from extruded aluminium with a polycarbonate, scratch resistant window, the housings are durable and lightweight.

## Contents:

Honeywell housing systems

Internal with bracket

Small and medium external housings

Internal and external brackets and accessories

External housing

Internal housing

External housing