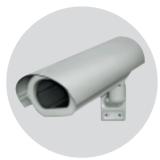

| Code Product                                                           | Code                                                                            |                                                   |           |       |  |  |  |  |
|------------------------------------------------------------------------|---------------------------------------------------------------------------------|---------------------------------------------------|-----------|-------|--|--|--|--|
|                                                                        |                                                                                 |                                                   |           |       |  |  |  |  |
| HONEYWELL HOUSINGS                                                     |                                                                                 |                                                   |           |       |  |  |  |  |
|                                                                        |                                                                                 | All dimensions are internal.                      | LxWxHmm   |       |  |  |  |  |
| EXTERNAL HOUSINGS                                                      |                                                                                 |                                                   |           |       |  |  |  |  |
| Aluminium, integral scratch resistant polycarbonate window, sunshield, |                                                                                 |                                                   |           |       |  |  |  |  |
| engineer friendly opening, IP66 rated.                                 |                                                                                 |                                                   |           |       |  |  |  |  |
|                                                                        | AVH530SH5                                                                       | Housing, 110-240VAC                               | 300x90x60 | 67.00 |  |  |  |  |
|                                                                        | AVH530SH4                                                                       | Housing, 12-24V                                   | 300x90x60 | 67.00 |  |  |  |  |
| ACCESSORIES FOR EXTERNAL HOUSINGS                                      |                                                                                 |                                                   |           |       |  |  |  |  |
|                                                                        | AVH500CMB                                                                       | Wall bracket - cable management for AVH530 series |           | 18.00 |  |  |  |  |
|                                                                        | AVH500WMB                                                                       | Wall bracket – standard for AVH530 series         |           | 13.00 |  |  |  |  |
|                                                                        | AVH500H5                                                                        | Replacement heater, 110-230VAC, 40W               |           | 14.50 |  |  |  |  |
|                                                                        | AVH500H4                                                                        | Replacement heater, 12-24VAC, 20W                 |           | 14.50 |  |  |  |  |
|                                                                        | AVH500B2 Retrofit blower assembly, 24VAC                                        |                                                   |           |       |  |  |  |  |
|                                                                        | AVH500B3 Retrofit blower assembly, 240VAC                                       |                                                   |           |       |  |  |  |  |
|                                                                        | AVH500PS5-12 Retrofit PSU for housing, 100V~240VAC switching, 12VDC @ 1A output |                                                   |           |       |  |  |  |  |
|                                                                        | AVH500PS2-24 Retrofit PSU for housing, 230VAC input, 24VAC @ 400mA output       |                                                   |           |       |  |  |  |  |
| INTERNAL HOUSINGS                                                      |                                                                                 |                                                   |           |       |  |  |  |  |
|                                                                        | IH1                                                                             | Indoor housing                                    | 300x90x80 | 15.00 |  |  |  |  |
| ACCESSORIES FOR INTERNAL HOUSINGS                                      |                                                                                 |                                                   |           |       |  |  |  |  |
|                                                                        | IHB1                                                                            | Bracket for IH1                                   |           | 11.00 |  |  |  |  |