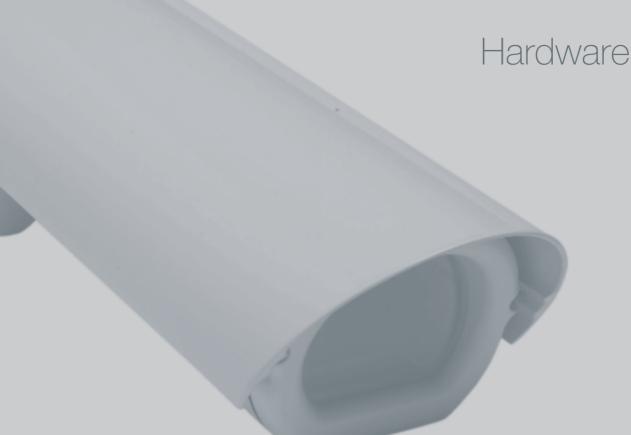

The Honeywell range of camera housings provide compact, weatherproof enclosures for internal and external applications. Made from extruded aluminium with a polycarbonate, scratch resistant window, the housings are durable and lightweight.

The housings innovative opening system allows hands free camera/lens installation and maintenance. The body and sunshield slide forward and remain suspended from the main unit allowing access to the camera and lens. A wide range of accessories are available for all housings, standard or cable managed mounting options, power supplies, heaters and blowers, making installation and selection far simpler. The housings are compatible with all Honeywell camera and lens combinations.