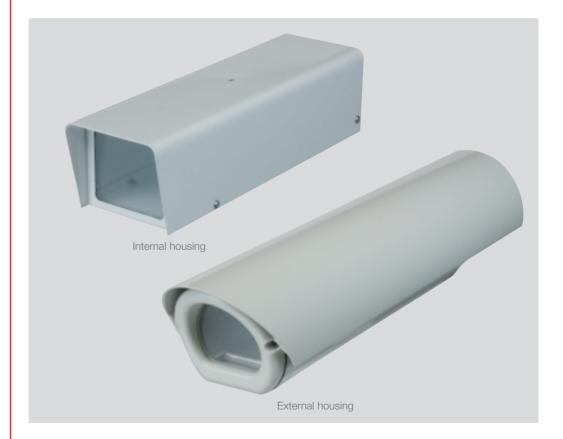

The Honeywell range of camera housings provide compact, weatherproof enclosures for internal and external applications. Made from extruded aluminium with a polycarbonate, scratch resistant window, the housings are durable and lightweight.

The housings innovative opening system allows hands free camera/lens installation and maintenance. The body and sunshield slide forward and remain suspended from the main unit allowing access to the camera and lens. A wide range of accessories are available for all housings, standard or cable managed mounting options, power supplies, heaters and blowers, making installation and selection far simpler. The housings are compatible with all Honeywell camera and lens combinations.

## Contents:

Honeywell housing systems

Internal with bracket

Small and medium external housings

Internal and external brackets and accessories

External housing

Internal housing

External housing