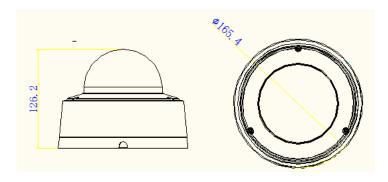

|
| Housing interface          | 1 anti-corrosion inlet protected by a metal hose                                                                                                                                                                                                                                        |

Chemical plants, ports, ships, coastal road, islands that with high anti-corrosion requirement.

## **Order Models:**

DS-2CD6626DS-IZS, DS-2CD6626DS-IZHS

### **Accessories:**





DS-1284ZJ-M Junction Box

DS-1703ZJ Wall Mount Bracket

## **Dimension:**