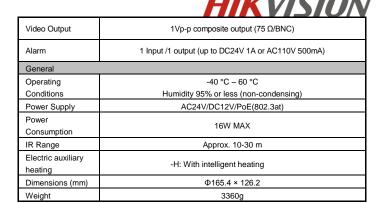

#### **Specifications:**

| Specifications.            |                                                                                                                                                                                                                                                                                         |
|----------------------------|-----------------------------------------------------------------------------------------------------------------------------------------------------------------------------------------------------------------------------------------------------------------------------------------|
|                            | DS-2CD6626DS-IZ(H)S                                                                                                                                                                                                                                                                     |
| Model Parameters           | 2 MP Ultra Low-Light& WDR Anti-Corrosion Dome Camera                                                                                                                                                                                                                                    |
|                            | 2 Will Olda Low-Lighte Walk Anti-Out Oslot Bothe Gamera                                                                                                                                                                                                                                 |
| Camera<br>Image Sensor     | 1/1.8" Progressive Scan CMOS                                                                                                                                                                                                                                                            |
|                            | 0.002 Lux @ (F1.2, AGC ON)                                                                                                                                                                                                                                                              |
| Min. Illumination          | 0 Lux with IR                                                                                                                                                                                                                                                                           |
| Shutter Speed              | 1 s to 1/100,000 s                                                                                                                                                                                                                                                                      |
| Slow Shutter               | Support                                                                                                                                                                                                                                                                                 |
| Lens Mount                 | Ф14                                                                                                                                                                                                                                                                                     |
| Lens                       | 2.8-12mm F1.4, angle of view: 92°~32°                                                                                                                                                                                                                                                   |
| Adjustment Range           | Pan: 0°~355°, tilt: 0°~75°, rotation: 0°~355°                                                                                                                                                                                                                                           |
| Auto Iris                  | DC drive                                                                                                                                                                                                                                                                                |
| Day &Night                 | IR cut filter with auto switch                                                                                                                                                                                                                                                          |
| Digital Noise<br>Reduction | 3D DNR                                                                                                                                                                                                                                                                                  |
| WDR                        | 120dB                                                                                                                                                                                                                                                                                   |
| Compression Standard       |                                                                                                                                                                                                                                                                                         |
| Video                      | H.264 / MJPEG / MPEG4                                                                                                                                                                                                                                                                   |
| Compression                | H.264 / MJPEG / MPEG4                                                                                                                                                                                                                                                                   |
| H.264 encoding             | Base Line Profile/ Main Profile/ High Profile                                                                                                                                                                                                                                           |
| level                      | •                                                                                                                                                                                                                                                                                       |
| Video Bit Rate             | 32Kbps~16Mbps                                                                                                                                                                                                                                                                           |
| Audio<br>Compression       | G.711/G.722.1/G.726/MP2L2                                                                                                                                                                                                                                                               |
| Compression                | 64Kbps(G.711) / 16Kbps(G.722.1) / 16Kbps(G.726) /                                                                                                                                                                                                                                       |
| Audio Bit Rate             | 32-128Kbps(MP2L2)                                                                                                                                                                                                                                                                       |
| Image                      |                                                                                                                                                                                                                                                                                         |
| Max. Resolution            | 1920 × 1080                                                                                                                                                                                                                                                                             |
| Frame Rate                 | 50Hz: 50fps (1920 × 1080,1280 × 960,1280 × 720);                                                                                                                                                                                                                                        |
| Fidille Rate               | 60Hz: 60fps (1920 × 1080,1280 × 960,1280 ×720)                                                                                                                                                                                                                                          |
| Image Settings             | Corridor mode, Saturation, Brightness, Contrast and sharpness are<br>adjustable by client software or web browser                                                                                                                                                                       |
| Backlight                  | Yes, zone optional                                                                                                                                                                                                                                                                      |
| compensation               | · ·                                                                                                                                                                                                                                                                                     |
| Defog                      | Support                                                                                                                                                                                                                                                                                 |
| EIS<br>HLC                 | Support<br>Support                                                                                                                                                                                                                                                                      |
| Day/Night Switch           | Auto, Schedule, Alarm trigger                                                                                                                                                                                                                                                           |
| Picture Overlay            | Support 24-bit BMP image overlay, zone optional                                                                                                                                                                                                                                         |
| ROI                        | Support                                                                                                                                                                                                                                                                                 |
| Network                    |                                                                                                                                                                                                                                                                                         |
| Network Storage            | Micro SD/SDHC/SDXC card (up to 128G), NAS (Support NFS,SMB/CIFS)                                                                                                                                                                                                                        |
| Alarm Trigger              | Tampering alarm, Network disconnect, IP address conflict, Storage full, storage error                                                                                                                                                                                                   |
| Smart features             | Line Crossing Detection, Scene Change Detection, Intrusion Detection, Audio Exception Detection, Defocus Detection, Motion Detection, Face Detection, Region Entrance/ Exiting Detection, Rapid Motion Detection , Unattended Baggage/Object Removal Detection , Dynamic Analysis, etc. |
| Protocols                  | TCP/IP,ICMP,HTTP,HTTPS,FTP,DHCP,DNS,DDNS,RTP,RTSP,RTCP<br>PPPoE,NTP,UPnP,SMTP,SNMP,IGMP,802.1X,QoS,IPv6,Bonjour                                                                                                                                                                         |
| Standard                   | ONVIF(PROFILE S,PROFILE G),PSIA,CGI,ISAPI,GB28181                                                                                                                                                                                                                                       |
| General function           | One-key recovery, Flash-prevention, three stream, heartbeat, mirror, password protection, video cover, watermark, IP address filtering, Anonymous access                                                                                                                                |
| Interface                  |                                                                                                                                                                                                                                                                                         |
| Audio interface            | Audio in(Mic in / Line in) / output external interface(Plug wire type)                                                                                                                                                                                                                  |
| Communication              | 1 RJ45 10M/100M Ethernet Network                                                                                                                                                                                                                                                        |
| Housing interface          | 1 anti-corrosion inlet protected by a metal hose                                                                                                                                                                                                                                        |