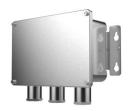

munication              | 1 RJ45 10M/100M Ethernet Network                                                                                                                                                                                                                                                        |
| Housing interface          | 1 anti-corrosion inlet protected by a metal hose                                                                                                                                                                                                                                        |

Chemical plants, ports, ships, coastal road, islands that with high anti-corrosion requirement.

## **Order Models:**

DS-2CD6626DS-IZS, DS-2CD6626DS-IZHS

### **Accessories:**





DS-1284ZJ-M Junction Box

DS-1703ZJ Wall Mount Bracket

## **Dimension:**