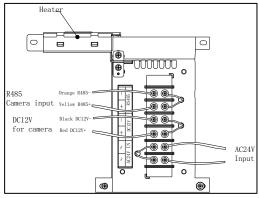

| IP67                                                                                                                    |
| Material                            | Main: aluminum alloy<br>Window: glass                                                                                   |
| Dimension(mm)                       | 455.3×169.3×169.2                                                                                                       |
| Matching power supply               | AC24V 4A power pack                                                                                                     |
| Weight                              | 2500g                                                                                                                   |

# Wiring: