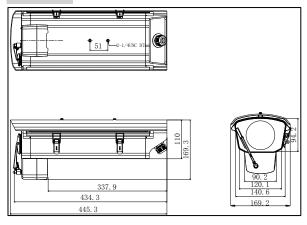

#### **Dimension:**

## Parameter:

| Model                               | DS-1331HZ-HW                                                                                                            |
|-------------------------------------|-------------------------------------------------------------------------------------------------------------------------|
| Parameters                          | Outdoor Housing with heater and wiper                                                                                   |
| Produce features                    | Contain heater, fan, wiper                                                                                              |
| Working temperature                 | -40°C ∼+60°C                                                                                                            |
| Automatic temperature control range | -40°C ~+60°C<br>Heater on: 5°C±5°C, fan operating for constant<br>temperature;<br>Fan on: 40°±5°C, for heat dissipation |
| Power                               | AC24V                                                                                                                   |
| Power consumption                   | Fan: 4W; Wiper: 4W; Heater: 60W                                                                                         |
| Protection level                    | IP67                                                                                                                    |
| Material                            | Main: aluminum alloy<br>Window: glass                                                                                   |
| Dimension(mm)                       | 455.3×169.3×169.2                                                                                                       |
| Matching power supply               | AC24V 4A power pack                                                                                                     |
| Weight                              | 2500g                                                                                                                   |