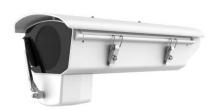

# **DS-1331HZ-HW**

Outdoor Housing (with heater and wiper)

## Features:

- Adopt side-cover design for convenient installation and maintenance
- Adopt stainless steel dual-hasp design, water-proof up to IP
- Partial glass silk print to protect imaging area
- Built-in automatic temperature control system to ensure stable running
- Wiper included for rainy days