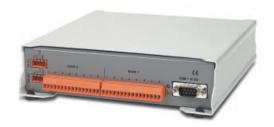

#### Video Image Transmission with Long-Term Storage

#### CamDisc® V.24 (for external modem or ISDN adapter)

- integrated multiplexer with 4 video inputs with a max. resolution of 720 x 288 pixels
- video transmission / remote set-up / remote maintenance via public and private networks
- long-term video recording on local removable hard drive
- view recordings locally (via caddy) and/or remotely via telephone lines or computer networks
- recording speed up to 20 frames per second
- integrated motion sensing recording
- transparent data channel

#### CamDisc® TCP/IP

- integrated Ethernet TCP/IP adapter
- max. network utilisation 135 KB/s (adjustable)
- external V.24 port enables redundant image transmission

#### CamDisc® ISDN

- integrated ISDN interface
- external V.24 port enables redundant image transmission