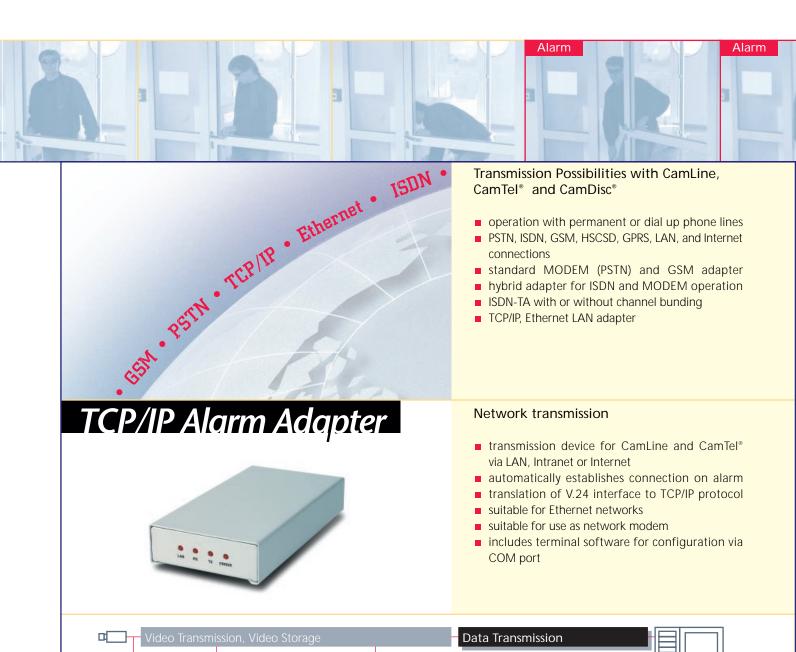

with Long-Term Storage

#### CamDisc® V.24 (for external modem or ISDN adapter)

- integrated multiplexer with 4 video inputs with a max. resolution of 720 x 288 pixels
- video transmission / remote set-up / remote maintenance via public and private networks
- long-term video recording on local removable hard drive
- view recordings locally (via caddy) and/or remotely via telephone lines or computer networks
- recording speed up to 20 frames per second
- integrated motion sensing recording
- transparent data channel

#### CamDisc® TCP/IP

- integrated Ethernet TCP/IP adapter
- max. network utilisation 135 KB/s (adjustable)
- external V.24 port enables redundant image transmission

#### CamDisc® ISDN

- integrated ISDN interface
- external V.24 port enables redundant image transmission





# PTZ Remote Adapter



#### Remote Control

#### PTZ Remote Adapter

- remote control for standard camera systems and domes in connection with CamTel® and CamDisc®
- connection of up to 10 cameras
- both basic and system specific special functions selectable via CamTel®WindowsSoftware or CamControl 4
- remote installation of new protocols or protocol modifications

#### PTZ/R16 Remote Adapter

16 additional remote controlled relays





# CamTel®WindowsSoftware



#### Video Reception

- receipt of live images via public or private networks
- access to transmitter archives (CamTel® and CamDisc®)
- programming (remote configuration) of CamTel®, CamLine and CamDisc®
- automatically establishes connection on alarm from a transmitter
- automatic tour feature where receiver dials transmitter