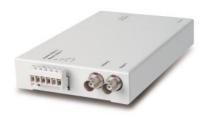

#### Video Image Transmission

#### CamLine V.24

- integrated multiplexer with 2 video inputs
- video transmission / remote set-up / remote maintenance via public and private networks
- parallel transmission of up to 2 camera signals
- automatically establishes connection on alarm
- remote control of 1 relay (e.g. light, door opener)

#### CamLine ISDN

image transmission / control via integrated ISDN-TA