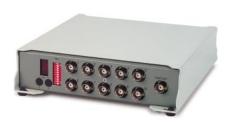

#### Video Image Transmission

#### CamTel® V.24

- integrated multiplexer with 10 video inputs
- video transmission / remote set-up / remote maintenance via public and private networks
- integrated pre-alarm memory for alarm verification
- parallel transmission of up to 10 camera signals
- automatically establishes connection on alarm
- remote control of 2 relays (e.g. light, door opener) and cameras / matrices

#### CamTel® ISDN

■ image transmission / control via integrated ISDN-TA