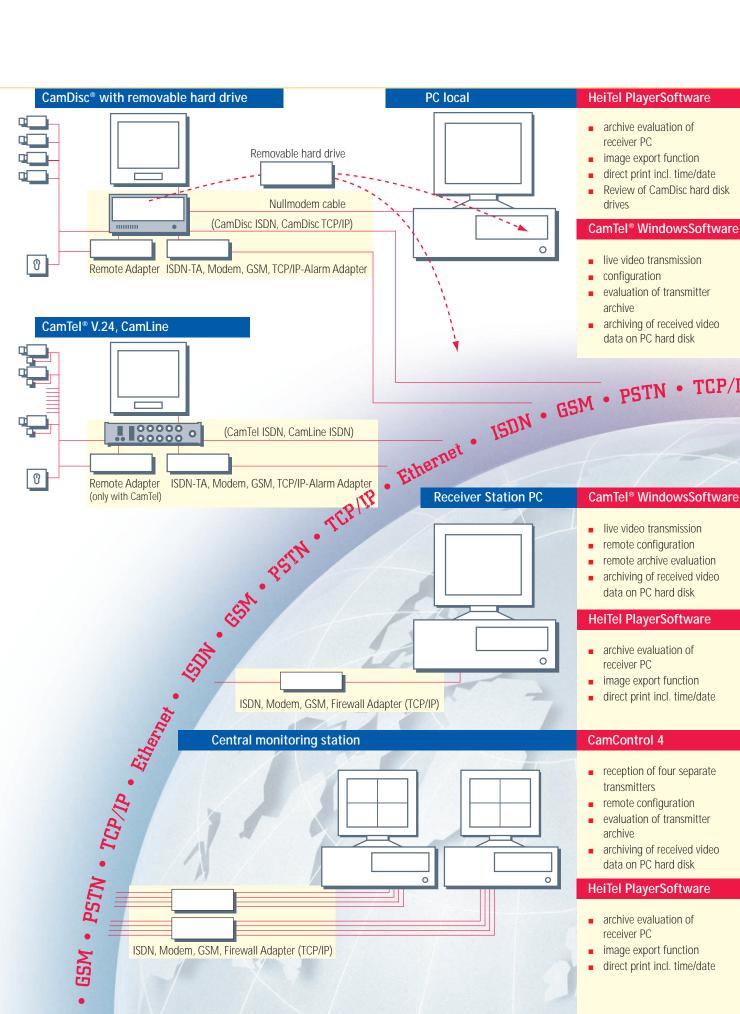

# CamDisc<sup>®</sup>

# CamTel®WindowsSoftware

#### Video Reception

- receipt of live images via public or private networks
- access to transmitter archives (CamTel® and CamDisc®)
- programming (remote configuration) of CamTel®, CamLine and CamDisc®
- automatically establishes connection on alarm from a transmitter
- automatic tour feature where receiver dials transmitter automatically
- automatic archive of all received images to PC's hard drive
- transparent data channel and camera remote control

#### Control Centre Software

- control centre software to receive images from CamTel®, CamLine and CamDisc® via public and private networks
- simultaneous display of up to 4 separate transmitters
- programming (remote configuration) of CamTel®, CamLine and CamDisc®
- automatically establishes connection on alarm from a transmitter
- automatic tour feature where receiver dials transmitter automatically
- comprehensive events list details protocols all necessary audit data
- transparent data channel and camera remote control

## HeiTel PlayerSoftware

#### Image Archive Evaluation

- image playback display and evaluation software for CamDisc® video recordings, and PC archives
- device-independent access to images from CamDisc® removable hard drives via external USB interface or PC slide-in unit
- synchronous image display of several cameras
- graphic day file analysis including search function for quick location of crucial image sequences
- automatic detection of HeiTel-supported image formats (128x80, 256x128, 512x256 and 720x288)
- extensive image export functions for single images and video sequences (BMP, JPEG, AVI, HeiTel-format, image print out)