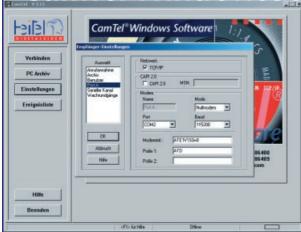

# CamTel®WindowsSoftware

#### Video Reception

- receipt of live images via public or private networks
- access to transmitter archives (CamTel® and CamDisc®)
- programming (remote configuration) of CamTel®, CamLine and CamDisc®
- automatically establishes connection on alarm from a transmitter
- automatic tour feature where receiver dials transmitter automatically
- automatic archive of all received images to PC's hard drive
- transparent data channel and camera remote control

#### Control Centre Software

- control centre software to receive images from CamTel®, CamLine and CamDisc® via public and private networks
- simultaneous display of up to 4 separate transmitters
- programming (remote configuration) of CamTel®, CamLine and CamDisc®
- automatically establishes connection on alarm from a transmitter
- automatic tour feature where receiver dials transmitter automatically
- comprehensive events list details protocols all necessary audit data
- transparent data channel and camera remote control