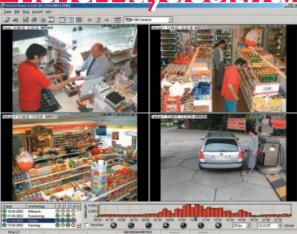

#### Image Archive Evaluation

- image playback display and evaluation software for CamDisc® video recordings, and PC archives
- device-independent access to images from CamDisc® removable hard drives via external USB interface or PC slide-in unit
- synchronous image display of several cameras
- graphic day file analysis including search function for quick location of crucial image sequences
- automatic detection of HeiTel-supported image formats (128x80, 256x128, 512x256 and 720x288)
- extensive image export functions for single images and video sequences (BMP, JPEG, AVI, HeiTel-format, image print out)