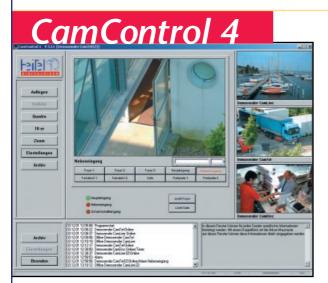

#### Control Centre Software

- control centre software to receive images from CamTel®, CamLine and CamDisc® via public and private networks
- simultaneous display of up to 4 separate transmitters
- programming (remote configuration) of CamTel®, CamLine and CamDisc®
- automatically establishes connection on alarm from a transmitter
- automatic tour feature where receiver dials transmitter automatically
- comprehensive events list details protocols all necessary audit data
- transparent data channel and camera remote control