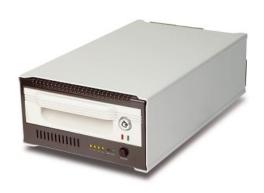

#### Video Image Transmission with Long-Term Storage

#### CamDisc® V.24 (for external modem or ISDN adapter)

- integrated multiplexer with 4 video inputs with a max. resolution of 720 x 288 pixels
- video transmission / remote set-up / remote maintenance via public and private networks
- long-term video recording on local removable hard drive
- view recordings locally (via caddy) and/or remotely via telephone lines or computer networks
- recording speed up to 20 frames per second
- integrated motion sensing recording
- transparent data channel

#### CamDisc® TCP/IP

- integrated Ethernet TCP/IP adapter
- max. network utilisation 135 KB/s (adjustable)
- external V.24 port enables redundant image transmission

#### CamDisc® ISDN

- integrated ISDN interface
- external V.24 port enables redundant image transmission