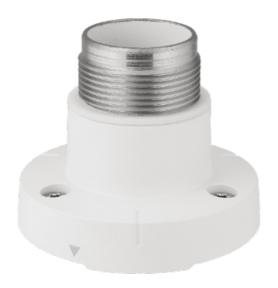

## **Key Features**

• Material : Aluminum

• Color : White

• Dimensions : Φ95.5x77.0 mm( Φ3.76x3.03")

| Mechanical                  |                                                                                                             |
|-----------------------------|-------------------------------------------------------------------------------------------------------------|
| Color                       | White                                                                                                       |
| Material                    | Aluminum                                                                                                    |
| RAL code                    | RAL9003                                                                                                     |
| Product dimensions / weight | Ф95.5x77.0 mm( Ф3.76x3.03")/194g(0.43 lb)                                                                   |
| Supported products          | XNP-9300RW/XNP-8300RW/XNP-6400RW  ** For further compatible models, please visit our website or use Toolbox |