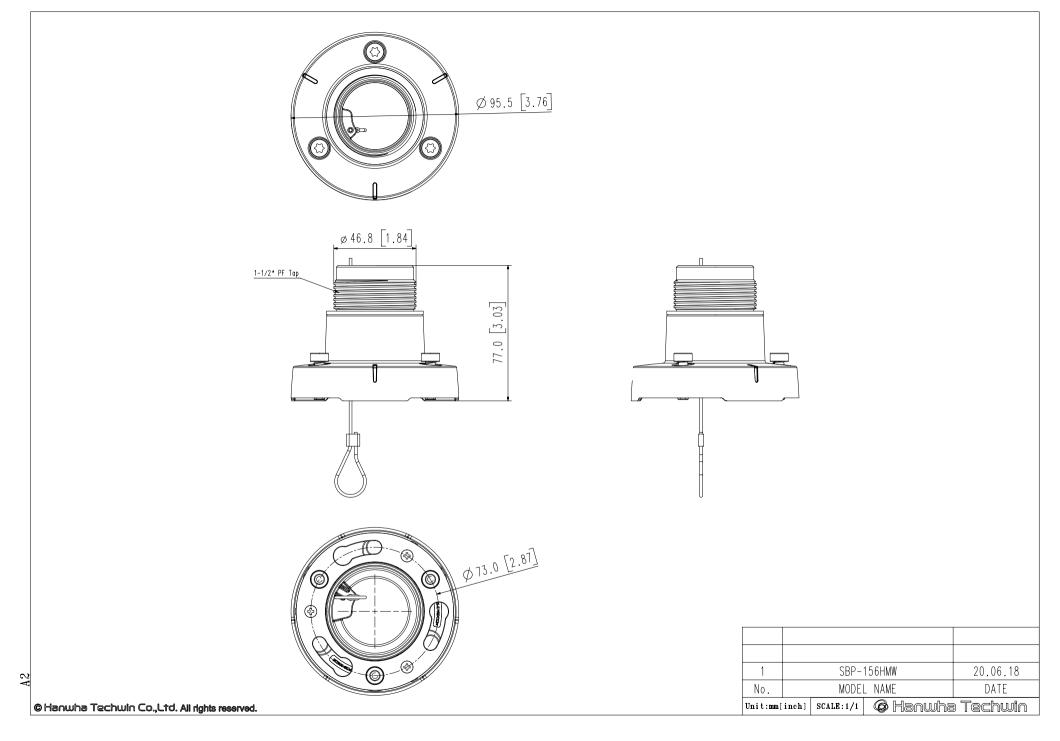

## **Key Features**

• Material : Aluminum

• Color : White

• Dimensions : Φ95.5x77.0 mm( Φ3.76x3.03")

| Mechanical                  |                                                                                                             |
|-----------------------------|-------------------------------------------------------------------------------------------------------------|
| Color                       | White                                                                                                       |
| Material                    | Aluminum                                                                                                    |
| RAL code                    | RAL9003                                                                                                     |
| Product dimensions / weight | Ф95.5x77.0 mm( Ф3.76x3.03")/194g(0.43 lb)                                                                   |
| Supported products          | XNP-9300RW/XNP-8300RW/XNP-6400RW  ** For further compatible models, please visit our website or use Toolbox |