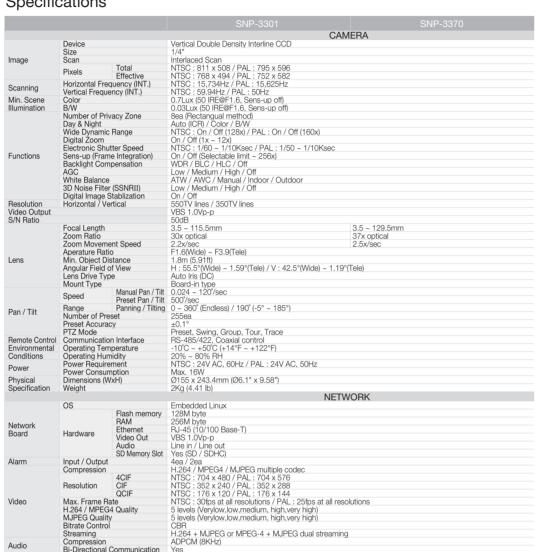

#### H.264 / MPEG-4 / MJPEG Multiple Encoding

The SNP-3301/3370 is equipped with highly-efficient H.264 video compression that supports MPEG-4 and MJPEG, allowing flexible choices depending on your

work habits and network environment. H.264 minimizes video file sizes and network loads during file transfers, making it the perfect video monitoring solution for even the lowest network bandwidth

and smallest storage size.

#### Panning speed of 500°/sec and Wide Range of Panning/Tilting

The SNP-3301/3370's pan and tilt operations are blisteringly fast at up to 500° per second, which helps the camera capture objects quickly and accurately. The

maximum monitoring range is up to 360° of the pan and 190° of the tilt range.

#### **Intelligent Video Analytics**

As for monitoring aspects, the camera can detect the appearance and disappearance of objects in an area, and then save and transfer the object images to the

CMS server.

#### Multi Streaming

Multi streaming support in the SNP-3301/3370 lets it transfer a maximum of 6 different types of real-time videos per resolution or per codec at 30fps (NTSC) to give the user a variety of video transfer options for optimum performance.

#### SD Memory Card

The SNP-3301/3370 provides an SD memory card slot that can be used to save and backup event video