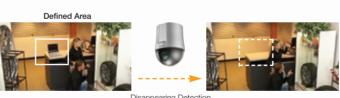

#### **Intelligent Video Analytics**

As for monitoring aspects, the camera can detect the appearance and disappearance of objects in an area, and then save and transfer the object images to the

CMS server.