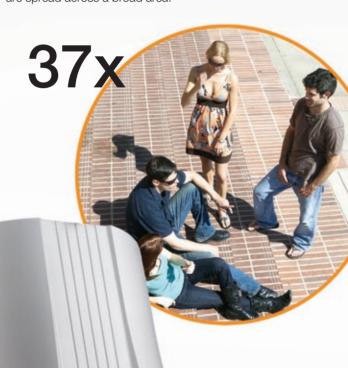

r Samsung CMS S.W., 3rd party S.W appliction IP installer application for all Samsung IP devices Design and specifications are subject to change without notice.















37x 30x Network Monitoring

See Closer, Faster, Easier



30x/37x Network PTZ Dome Camera

- H.264, MPEG-4, MJPEG multiple encoding
- Powerful 30x/37x optical zoom
- Real-time 30(25)fps at 4CIF
- Intelligent video analysis (Appear/Disappear)



04-2010

Motion Detection

Event Management

Intelligent Motion Detection

Maximum User Access
User Access
Level
Administrator
Guest
Additional User

Network Protocol Streaming

Security DDNS

Schedule Supported OS Supported Browser PTZ Control

Alarm Input Motion Detection

S/W Upgrade RTP / RTSP Streaming

# Optical Zoom 30x/37x

### Network Camera with Superb Zoom Power





SAMSUNG

#### Network PTZ Dome Camera

# SNP-3301/3370



#### H.264 / MPEG-4 / MJPEG Multiple Encoding

The SNP-3301/3370 is equipped with highly-efficient H.264 video compression that supports MPEG-4 and MJPEG, allowing flexible choices depending on your

work habits and network environment. H.264 minimizes video file sizes and network loads during file transfers, making it the perfect video monitoring solution for even the lowest network bandwidth

and smallest storage size.



#### Panning speed of 500°/sec and Wide Range of Panning/Tilting



The SNP-3301/3370's pan and tilt operations are blisteringly fast at up to 500° per second, which helps the camera capture objects quickly and accurately. The

maximum monitoring range is up to 360° of the pan and 190° of the tilt range.





#