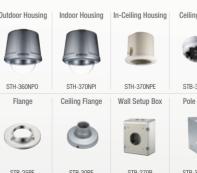

#### **Various Exclusive Accessories**

The SNP-3301/3370 provides a wide selection of accessories that facilitate installations anywhere, such as ceilings, walls, poles and parapets.