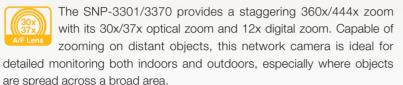

yer Samsung CMS S.W., 3rd party S.W appliction IP installer application for all Samsung IP devices Design and specifications are subject to change without notice.















37x 30x Network Monitoring

See Closer, Faster, Easier



30x/37x Network PTZ Dome Camera

- H.264, MPEG-4, MJPEG multiple encoding
- Powerful 30x/37x optical zoom
- Real-time 30(25)fps at 4CIF
- Intelligent video analysis (Appear/Disappear)



04-2010

Motion Detection

Event Management

Intelligent Motion Detection

Maximum User Access
User Access
Level
Administrator
Guest
Additional User

Network Protocol Streaming

Security DDNS

Schedule Supported OS Supported Browser PTZ Control

Alarm Input Motion Detection

S/W Upgrade RTP / RTSP Streaming

# Optical Zoom 30x/37x

### Network Camera with Superb Zoom Power





SAMSUNG

#### Network PTZ Dome Camera

# SNP-3301/3370



#### H.264 / MPEG-4 / MJPEG Multiple Encoding

The SNP-3301/3370 is equipped with highly-efficient H.264 video compression that supports MPEG-4 and MJPEG, allowing flexible choices depending on your

work habits and network environment. H.264 minimizes video file sizes and network loads during file transfers, making it the perfect video monitoring solution for even the lowest network bandwidth

and smallest storage size.



#### Panning speed of 500°/sec and Wide Range of Panning/Tilting



The SNP-3301/3370's pan and tilt operations are blisteringly fast at up to 500° per second, which helps the camera capture objects quickly and accurately. The

maximum monitoring range is up to 360° of the pan and 190° of the tilt range.