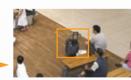

#### **Intelligent Video Analytics**

As for monitoring aspects, the camera can detect the appearance and disappearance of objects in an area, and then save and transfer the object images to the

CMS server.