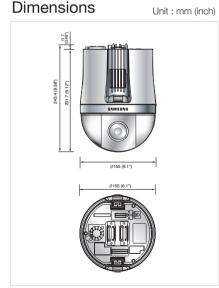

30x/37x Network PTZ Dome Camera

## SNP-3301/3370

Motion Detection, Appear/Disappear

Live monitoring only

Using web viewer UI

Internet Explorer 6.0 or higher

IPV4
TCP/IP, UDP/IP, RTP (UDP), RTP (TCP), RTSP, NTP
HTTP, DHCP, FTP, SMTP, ICMP, IGMP, ARP, DNS, DDNS
Unicast, Multicast